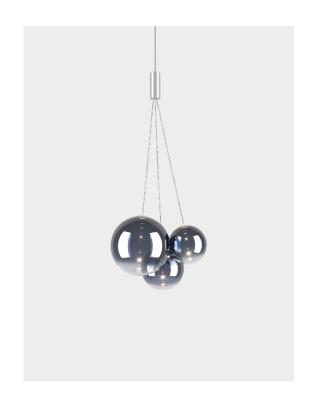

## Random, design by Chia-Ying Lee, 2017

Suspension

A lightweight, blown glass suspension light, Random is made up of three round diffusers of different sizes which form one simple, eye—catching whole. Each diffuser has an LED light source which emits warm white light. When grouped together on a cluster, Random light fixtures form a poetic composition like soap bubbles, enhanced by the glossy coloured finishes which add a touch of character and originality.