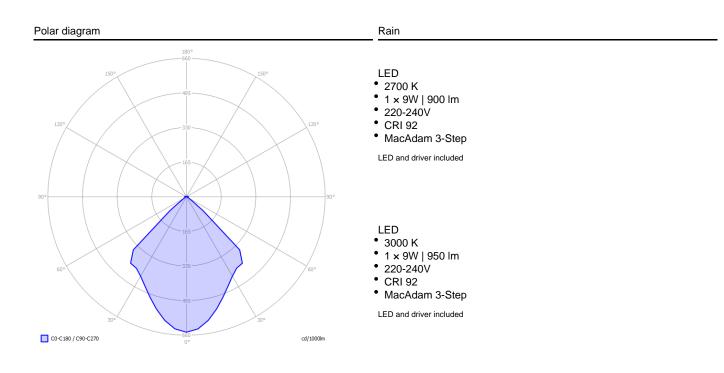

| Rain                     | Light source                                       | Light source                                                                                                                   |          | Frame: Aluminium |      | Diffuser: Aluminium |                 | Code        |
|--------------------------|----------------------------------------------------|--------------------------------------------------------------------------------------------------------------------------------|----------|------------------|------|---------------------|-----------------|-------------|
|                          | LED                                                |                                                                                                                                | Chrome   |                  | (    | Matte White 9010    |                 | 156001      |
|                          | • 2700 K                                           |                                                                                                                                | Chrome   |                  |      | Coppery Bronze      |                 | 156003      |
|                          | <ul> <li>1 × 9W   90</li> <li>220-240V</li> </ul>  | 0 lm                                                                                                                           | ) Chrome |                  |      | Gold                |                 | 156004      |
| I↑                       | <ul> <li>CRI 92</li> <li>MacAdam 3</li> </ul>      | 3-Sten                                                                                                                         | Chrome   |                  |      | Rose Gold           |                 | 156005      |
|                          |                                                    | LED and driver included                                                                                                        | Chrome   |                  |      | Brushed Chrome      |                 | 156002      |
|                          |                                                    |                                                                                                                                | Chrome   |                  |      | Ma                  | atte Black 9005 | 156012      |
| Į į                      | LED                                                |                                                                                                                                | Chrome   |                  |      | Matte White 9010    |                 | 156013      |
|                          | • 3000 K                                           |                                                                                                                                | Chrome   |                  |      | Coppery Bronze      |                 | 156015      |
|                          | <ul> <li>1 × 9W   950</li> <li>220-240V</li> </ul> | <ul> <li>1 x 9W   950 lm</li> <li>220-240V</li> <li>CRI 92</li> <li>MacAdam 3-Step</li> <li>LED and driver included</li> </ul> |          | Chrome           |      |                     | old             | 156018      |
|                          |                                                    |                                                                                                                                |          | Chrome           |      |                     | ose Gold        | 156017      |
|                          |                                                    |                                                                                                                                |          | Chrome           |      |                     | ushed Chrome    | 156016      |
|                          |                                                    |                                                                                                                                |          | Chrome           |      |                     | atte Black 9005 | 156014      |
|                          |                                                    |                                                                                                                                |          |                  |      |                     |                 |             |
| Net weight: 0.34 kg Gros | s weight: 1.13 kg Parcels: N°2                     | Volume: 0.006 m <sup>3</sup>                                                                                                   | ]        | C€               | IP40 | EAL                 | Energy Saving 🕀 | Dim Triac 谢 |