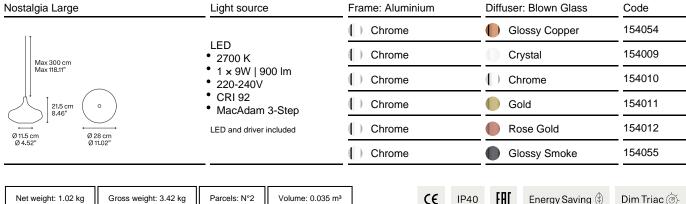

#### Nostalgia Large

#### LED

- 2700 K 1 × 9W | 900 lm 220-240V CRI 92

- MacAdam 3-Step

LED and driver included