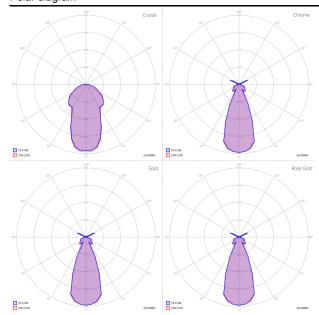

## LODES

Polar diagram

Gross weight: 3.42 kg

Volume: 0.035 m<sup>3</sup>

IP40  $\epsilon$ 

EHE

Energy Saving (\$)

Dim Triac 🛞

#### Nostalgia Small

#### LED

- 2700 K
- 1 × 9W | 900 lm
- 220-240V
- CRI 92
- MacAdam 3-Step

LED and driver included