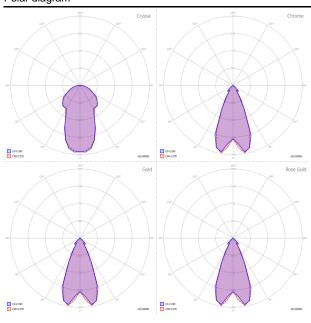

## LODES

Polar diagram

Gross weight: 3.42 kg

Volume: 0.035 m<sup>3</sup>

IP40  $\epsilon$ 

EHE

Energy Saving (\$)

Dim Triac 🛞

### Polar diagram