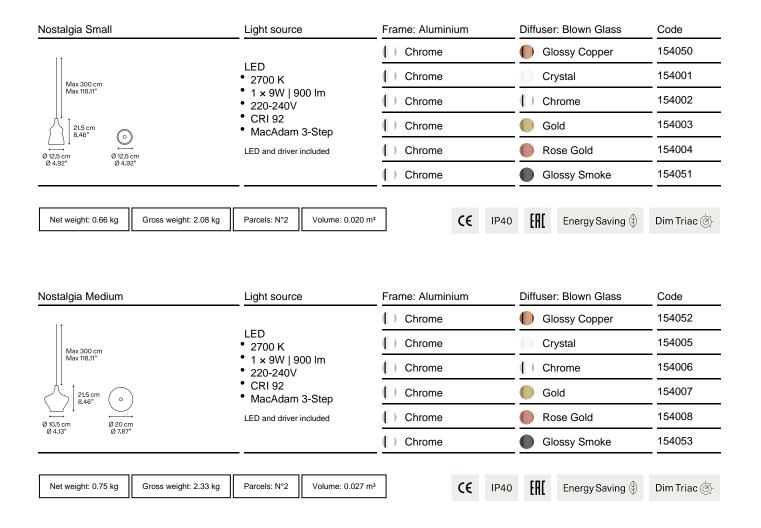

#### Nostalgia Small

#### LED

- 2700 K
- 1 × 9W | 900 lm
- 220-240V
- CRI 92
- MacAdam 3-Step

LED and driver included