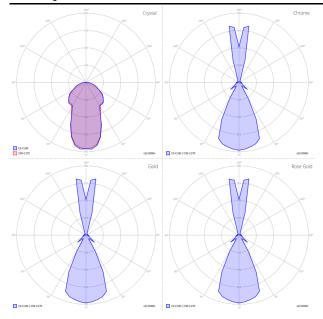

### Polar diagram

### Nostalgia Medium

- LED 2700 K 1 × 9W | 900 lm
- 220-240V CRI 92
- MacAdam 3-Step

LED and driver included