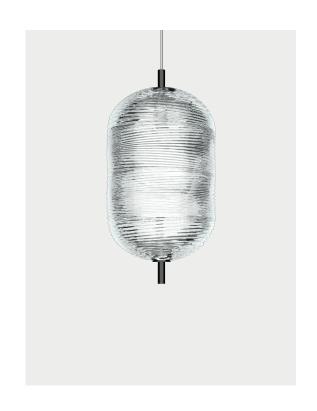

# Jefferson, design by Luca Nichetto, 2019

Suspension

The Jefferson suspension lamp designed by Luca Nichetto is reminiscent of music and iconic images in psychedelic works of art from the 1960s. The vortex motif decorating the diffuser is embellished by the timeless classicism of Bohemian crystal, which diffuses evocative atmospheres of light. Dynamic in its many sizes and multiple compositions, Jefferson's elegance keeps up with the excellent performance of LED interior lighting.