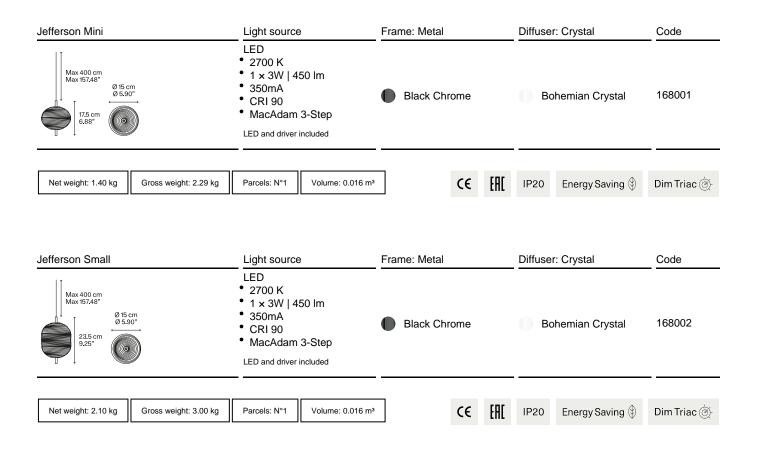

### Jefferson Small

350mACRI 90

MacAdam 3-Step
LED and driver included

Polar diagram Jefferson Medium

- LED 2700 K 1 × 3W | 450 lm
- 350mA
- CRI 90
- MacAdam 3-Step

LED and driver included