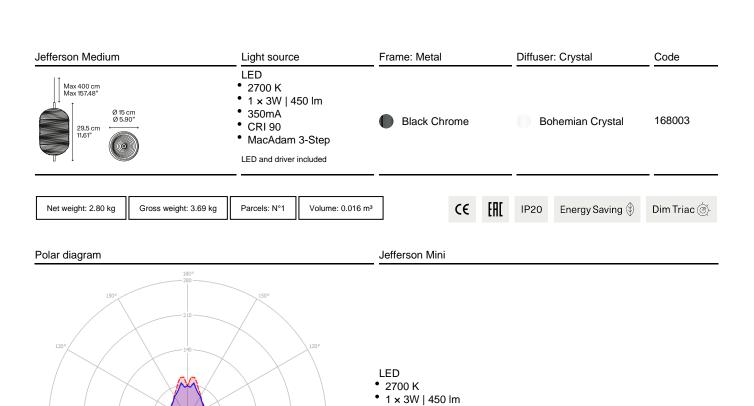

### Jefferson Small

350mACRI 90

MacAdam 3-Step
LED and driver included

Polar diagram Jefferson Medium

- LED 2700 K 1 × 3W | 450 lm
- 350mA
- CRI 90
- MacAdam 3-Step

LED and driver included