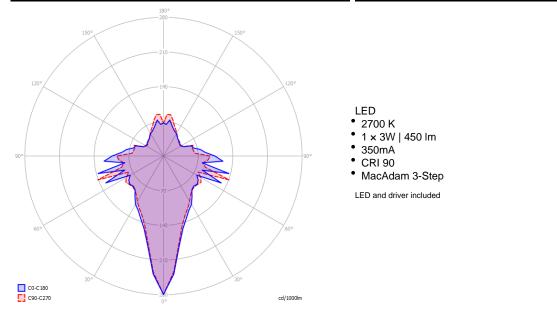

#### Polar diagram

C0-C180

### Jefferson Small

350mACRI 90

MacAdam 3-Step
LED and driver included

Polar diagram Jefferson Medium

- LED 2700 K 1 × 3W | 450 lm
- 350mA
- CRI 90
- MacAdam 3-Step

LED and driver included