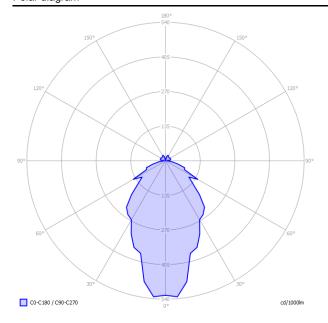

Polar diagram

A-Tube Nano Large

LED

- 2700 K 1 × 3W | 400 lm 350mA CRI 90

- MacAdam 3-Step

LED and driver included