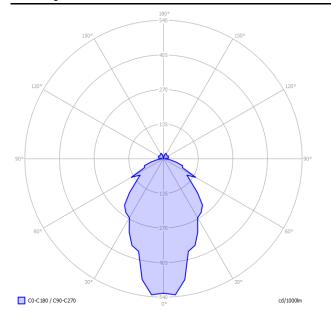

## LODES

# A-Tube Nano, *design by* Studio Italia Design, 2016

Suspension

A–Tube Nano is a suspension light which interprets light in its simplest form by creating a thin luminous line in the living spaces. At the lower end of the lightweight aluminium structure, a transparent methacrylate diffuser houses an LED module whose light creates a soft, welcoming atmosphere. The three sizes and six statement finishes allow to create clusters of evocative lighting.





## LODES



### Polar diagram

### A-Tube Nano Small



#### LED

- 2700 K
- 1 x 3W | 400 lm
- 350mA
- CRI 90
- MacAdam 3-Step

LED and driver included

Polar diagram

A-Tube Nano Medium



- LED 2700 K
- 1 × 3W | 400 lm
- 350mA
- CRI 90
- MacAdam 3-Step

LED and driver included

Polar diagram

A-Tube Nano Large



LED

- 2700 K 1 × 3W | 400 lm 350mA CRI 90

- MacAdam 3-Step

LED and driver included