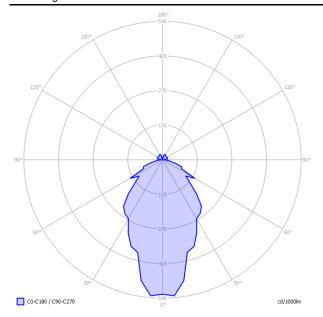

### Polar diagram

### A-Tube Nano Small

#### LED

- 2700 K
- 1 x 3W | 400 lm
- 350mA
- CRI 90
- MacAdam 3-Step

LED and driver included

Polar diagram

A-Tube Nano Medium

- LED 2700 K
- 1 × 3W | 400 lm
- 350mA
- CRI 90
- MacAdam 3-Step

LED and driver included