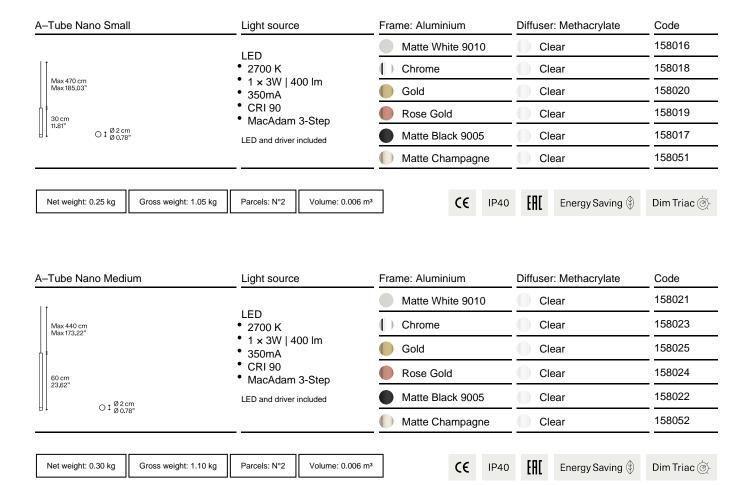

### A-Tube Nano Small

#### LED

- 2700 K
- 1 x 3W | 400 lm
- 350mA
- CRI 90
- MacAdam 3-Step

LED and driver included

Polar diagram

A-Tube Nano Medium

- LED 2700 K
- 1 × 3W | 400 lm
- 350mA
- CRI 90
- MacAdam 3-Step

LED and driver included