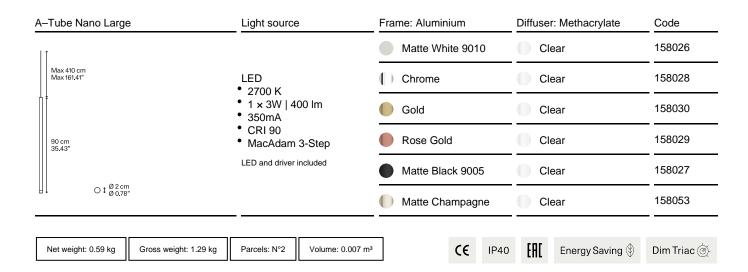

Polar diagram

A-Tube Nano Large

LED

- 2700 K 1 × 3W | 400 lm 350mA CRI 90

- MacAdam 3-Step

LED and driver included