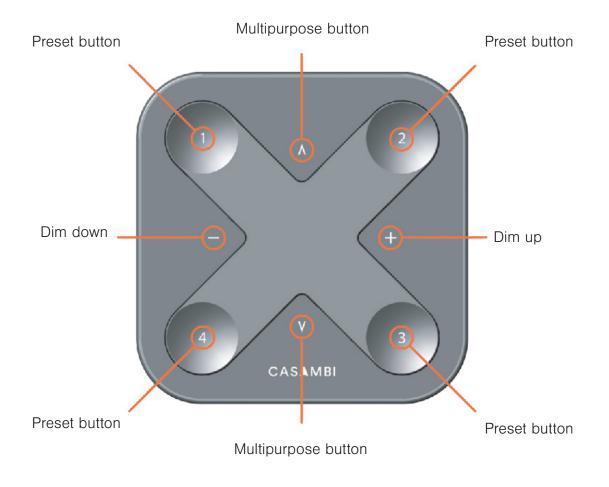

# **Basic Functions**

The Preset buttons of Xpress can be configured via the Casambi app. A light indicates the selected preset.

#### Dim up, Dim down:

• Smooth dimming of last chosen preset

#### Multipurpose buttons:

- Change of colour temperature in steps of 25 Kelvin
- Change of the indirect/direct ratio

#### **Preset Buttons:**

- Individual luminaire control
- Group control
- Control of all lamps
- Recall scenes
- Recall animations