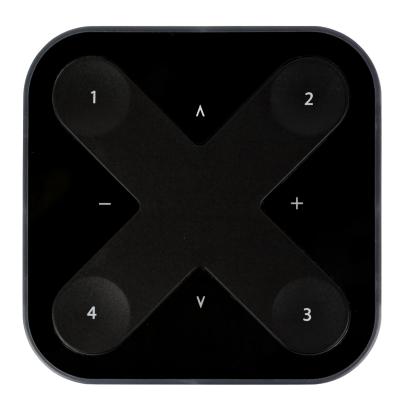

# **Basic Functions**

The Preset buttons of Xpress can be configured via the Casambi app. A light indicates the selected preset.

#### Dim up, Dim down:

• Smooth dimming of last chosen preset

#### Multipurpose buttons:

- Change of colour temperature in steps of 25 Kelvin
- Change of the indirect/direct ratio

#### **Preset Buttons:**

- Individual luminaire control
- Group control
- Control of all lamps
- Recall scenes
- Recall animations