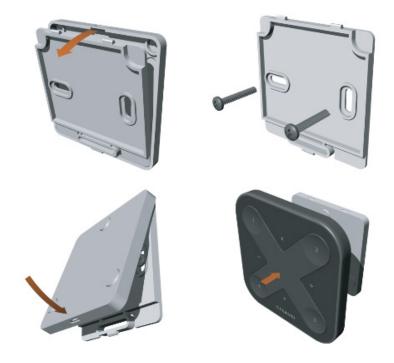

# Mounting

Xpress is equipped with magnets for easy attachment to a mounting bracket. The mounting bracket is included.