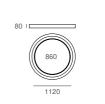

## 3171 / ANNEAU 100 Design Atelier Sedap

Ceiling lamp in high density plaster with LEDs lighting

Weight 17 Kg

Orientation •