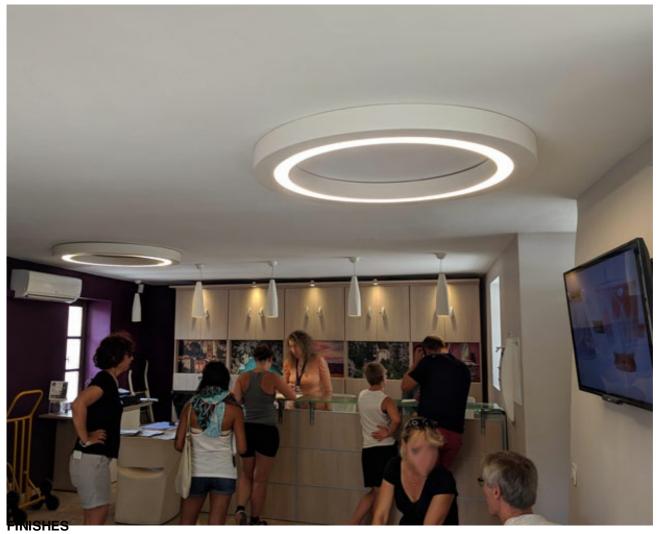

## 3171 / ANNEAU 100 Design Atelier Sedap

Ceiling lamp in high density plaster with LEDs lighting

Weight 17 Kg

Orientation •