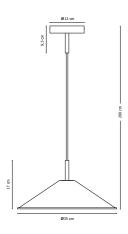

### **CORD AND CANOPY**

The ceiling canopy is included. The cords are made out of black cotton and have a length of 2mt.

**HEMP 20** 

**HEMP 35** 