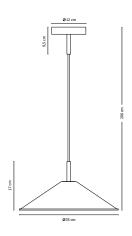

### **CORD AND CANOPY**

The ceiling canopy is included. The cords are made out of black cotton and have a length of 2mt.

**HEMP 20** 

**HEMP 35** 