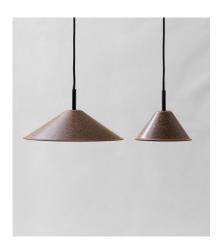

# HIGHLIGHT HEMP

Tradition meets material innovation to create an elegant and environmentally friendly pendant lamp. Made out of hemp leftovers that are compression molded, the Highlight Hemp pendant has natural ingredients and a natural wax finishing. Its smooth surface uncovers the natural pattern of the material structure. It provides a warm and directed light, that can suit any room at home or in commercial spaces.

### **DESCRIPTION**

The hemp pendants are small and medium-sized lighting that can be combined together in a row or in a cluster. The lamps are LED friendly and good for the environment.

**HEMP 20** 

**HEMP 35** 