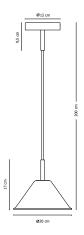

### **CORD AND CANOPY**

The ceiling canopy is included. The cords are made out of black cotton and have a length of 2mt.

**HEMP 20** 

**HEMP 35** 