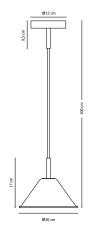

### **CORD AND CANOPY**

The ceiling canopy is included. The cords are made out of black cotton and have a length of 2mt.

**HEMP 20** 

**HEMP 35** 