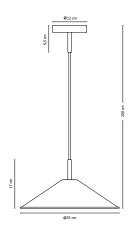

### **CORD AND CANOPY**

The ceiling canopy is included. The cords are made out of black cotton and have a length of 2mt.

# **TOBACCO 35**