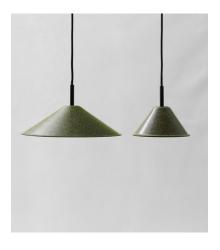

# HIGHLIGHT HEMP

Tradition meets material innovation to create an elegant and environmentally friendly pendant lamp. Made out of hemp leftovers that are compression molded, the Highlight Hemp pendant has natural ingredients and a natural wax finishing. Its smooth surface uncovers the natural pattern of the material structure. It provides a warm and directed light, that can suit any room at home or in commercial spaces.

### **DESCRIPTION**

The hemp pendants are small and medium-sized lighting that can be combined together in a row or in a cluster. The lamps are LED friendly and good for the environment.

**HEMP 20** 

**HEMP 35** 