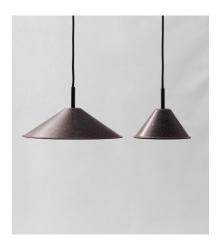

# HIGHLIGHT HEMP

Tradition meets material innovation to create an elegant and environmentally friendly pendant lamp. Made out of hemp leftovers that are compression molded, the Highlight Hemp pendant has natural ingredients and a natural wax finishing. Its smooth surface uncovers the natural pattern of the material structure. It provides a warm and directed light, that can suit any room at home or in commercial spaces.

### **DESCRIPTION**

The hemp pendants are small and medium-sized lighting that can be combined together in a row or in a cluster. The lamps are LED friendly and good for the environment.

**HEMP 20** 

**HEMP 35** 