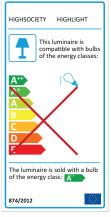

### **BULB NOT INCLUDED**

E27 LED Globe (45 ) 4,3W E27 LED Globe (60 ) 7W

### **BULB NOT INCLUDED**

E27 LED Globe (45∅) 4,3W E27 LED Globe (60∅) 7W