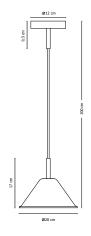

### **CORD AND CANOPY**

The ceiling canopy is included. The cords are made out of black cotton and have a length of 2mt.

**HEMP 20** 

**HEMP 35** 