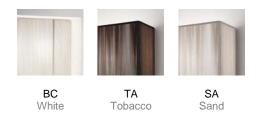

#### CLAVIUS / diffusore INCLUSO / diffuser INCLUDED Article Colours Finish Source kg 2 m³ 0.03 30 cm 12 cm AΡ CLAV 30 BC white XX white 1 x Max 6,5W LED or 1 x Max 12W fluo or 1 x Max 42W halo TA tobacco **OUTER LAMPSHADE FABRIC** 100% polyester silken threads Glow wire 850 °C SA sand INNER LAMPSHADE FINISHING White stitched fabric interior Glow wire 850 °C ( € ⊕ IP20 +LED example composition code CLAV30 XX E14 AP TA

## Available colors

ω

EELc (Energy Efficiency Label compatibility): E, D, C, B, A, A+

|               | CUSTOMER | NOTES |
|---------------|----------|-------|
| APCLAV30XXE14 |          |       |
|               |          |       |