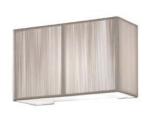

Typology: WALL LAMP

#### CLAVIUS / diffusore INCLUSO / diffuser INCLUDED Article Colours Finish Source kg 2 m³ 0.03 30 cm 12 cm AΡ CLAV 30 BC white XX white 1 x Max 6,5W LED or 1 x Max 12W fluo or 1 x Max 42W halo TA tobacco **OUTER LAMPSHADE FABRIC** 100% polyester silken threads Glow wire 850 °C SA sand INNER LAMPSHADE FINISHING White stitched fabric interior Glow wire 850 °C ( € ⊕ IP20 +LED example composition code CLAV30 XX E14 AP TA