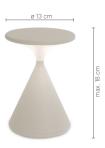

## Rechargeable LED Table Luminaire

Small and fine – of course you will find the luminaire SALT & PEPPER on the table. Although, as a mobile, battery operated luminaire, it can really be used anywhere.

## **TECHNICAL SPECIFICATIONS**

LED Lamp holder warmDIM Yes Luminaire luminous flux 450 lm Colour temperature 2700 K Colour rendering index (CRI) > 90 Rated voltage (range) 120-240 V Power consumption (maximum) 5 W Energy efficiency A - A++