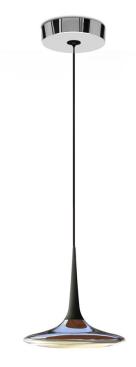

# FALLING LEAF UP ROUND 16 alu pol/black

DL00-0

FALLING LEAF is a suspension lamp that stands apart for its blend of polished aluminium and matt, high-quality plastic in various colours. The brilliant, warm-white LED light is also ideally distributed, glare-free through its optical lens.

aluminium / Santoprene

23 W

symmetric

surface-mounted

Diameter 240 mm
Suspension length -/3000 mm
Net weight 2,0 kg