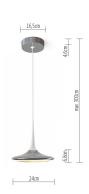

aluminium / Santoprene

23 W

symmetric

surface-mounted

Diameter 240 mm
Suspension length -/3000 mm
Net weight 2,0 kg