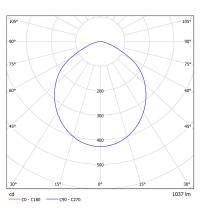

## **LIGHT DIAGRAM**

LED

Yes

direct

100 %

> 90

1037 lm 2700 K

warm white 220-240 V / 120 V

50/60 Hz