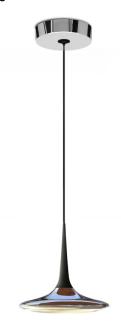

# FALLING LEAF UP ROUND 16 alu pol/black

DL00-0

FALLING LEAF is a suspension lamp that stands apart for its blend of polished aluminium and matt, high-quality plastic in various colours. The brilliant, warm-white LED light is also ideally distributed, glare-free through its optical lens.