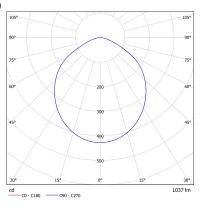

# **LIGHT DIAGRAM**

#### LED

ceiling-mounted (surface)

Yes direct symmetric 100 % 3x 1037 lm 2700 K > 90 warm white 220-240 V / 12

220-240 V / 120 V

50/60 Hz 3x 23 W

aluminium / Santoprene

Driver Yes II A - A++ Yes

Phase cutting (electronic)