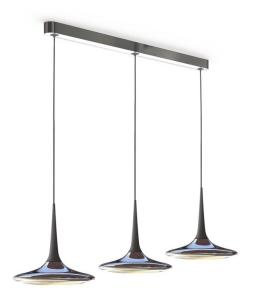

# FALLING LEAF TRACE 3/130 alu pol/black

DL03-0

FALLING LEAF is a suspension lamp that stands apart for its blend of polished aluminium and matt, high-quality plastic in various colours. The brilliant, warm-white LED light is also ideally distributed, glare-free through its optical lens.

Design: Tobias Grau