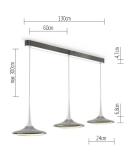

# FALLING LEAF TRACE 3/130 alu pol/black

DL03-0

FALLING LEAF is a suspension lamp that stands apart for its blend of polished aluminium and matt, high-quality plastic in various colours. The brilliant, warm-white LED light is also ideally distributed, glare-free through its optical lens.

Design: Tobias Grau

### **DESIGN AWARDS**

| German Design Award winner                           | 2013 |
|------------------------------------------------------|------|
| Interior Innovation Award winner                     | 2013 |
| Internationaler Designpreis Baden-Württemberg silver | 2012 |

DL03-0





### **TECHNICAL SPECIFICATIONS**

Lamp holder Mounting method warmDIM Light emission Light distribution

Level of light output efficiency Luminaire luminous flux Colour temperature Colour rendering index (CRI)

White impression Rated voltage (range) Power frequency

Power consumption (maximum)

Housing material Type of lamp control gear Ballast included

Protection class
Energy efficiency
Dimmable

Type of Dimmer Diameter

Suspension length
Net weight
Fire protection "F"

#### LED

ceiling-mounted (surface)

Yes direct symmetric 100 % 3x 1037 lm 2700 K > 90 warm white 220-240 V / 12

220-240 V / 120 V

50/60 Hz 3x 23 W

aluminium / Santoprene

Driver Yes II A - A++ Yes

Phase cutting (electronic)

240 mm -/2000 mm 8,00 kg Yes

# **LIGHT DIAGRAM**