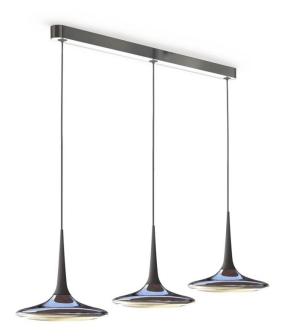

# FALLING LEAF TRACE 3/130 alu pol/black

DL03-0

FALLING LEAF is a suspension lamp that stands apart for its blend of polished aluminium and matt, high-quality plastic in various colours. The brilliant, warm-white LED light is also ideally distributed, glare-free through its optical lens.

Design: Tobias Grau