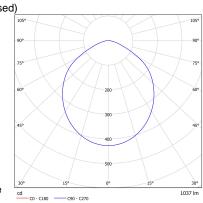

#### LIGHT DIAGRAM

### LED

ceiling-mounted (recessed) Yes direct symmetric 100 % 1037 lm 2700 K > 90 warm white 220-240 V / 120 V 50/60 Hz 23 W aluminium / Santoprene Driver Yes П A - A++ Yes Phase cutting (electronic) 240 mm 100 mm 68 mm -/2000 mm 0,00 kg Yes