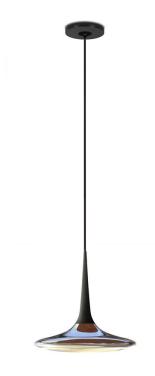

FALLING LEAF IN alu pol/black

DL01-0

FALLING LEAF is a suspension lamp that stands apart for its blend of polished aluminium and matt, high-quality plastic in various colours. The brilliant, warm-white LED light is also ideally distributed, glare-free through its optical lens.

## FALLING LEAF IN alu pol/black

DL01-0