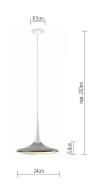

#### **TECHNICAL SPECIFICATIONS**

Lamp holder Mounting method warmDIM Light emission Light distribution Level of light output efficiency Luminaire luminous flux Colour temperature Colour rendering index (CRI) White impression Rated voltage (range) Power frequency Power consumption (maximum) Housing material Type of lamp control gear Ballast included Protection class Energy efficiency Dimmable Type of Dimmer Diameter Mounting depth Mounting diameter Suspension length Net weight Fire protection "F"

### LED

ceiling-mounted (recessed) Yes direct symmetric 100 % 1037 lm 2700 K > 90 warm white 220-240 V / 120 V 50/60 Hz 23 W aluminium / Santoprene Driver Yes П A - A++ Yes Phase cutting (electronic) 240 mm 100 mm 68 mm -/2000 mm 0,00 kg Yes