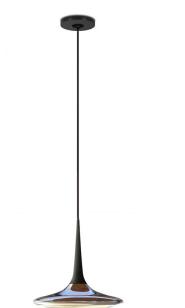

FALLING LEAF IN alu pol/black

DL01-0

FALLING LEAF is a suspension lamp that stands apart for its blend of polished aluminium and matt, high-quality plastic in various colours. The brilliant, warm-white LED light is also ideally distributed, glare-free through its optical lens.

## FALLING LEAF IN alu pol/black

DL01-0