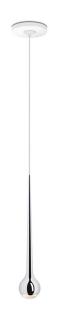

# FALLING IN alu pol

DC02-3

Light drips like water from the suspension lamp **FALLING**. The latest LEDs are integrated in the lamp head which is 8 cm in diameter. They are extremely powerful and offer top colour rendering.

Design: Tobias Grau