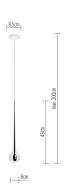

#### **TECHNICAL SPECIFICATIONS**

Lamp holder
Mounting method

warmDIM Light emission Light distribution

Level of light output efficiency Luminaire luminous flux Colour temperature Colour rendering index (CRI)

Beam angle

White impression
Rated voltage (range)
Power frequency

Power consumption (maximum)

Surface

Housing material
Type of lamp control gear
Ballast included
Protection class
Energy efficiency
Dimmable
Diameter
Mounting depth
Mounting diameter
Suspension length
Net weight
Fire protection "F"

#### LED

ceiling-mounted (recessed)

Yes direct symmetric 100 % 770 Im 2700 K > 90 25 warm white

warm white 220-240 V / 120 V 50/60 Hz

11 W polished aluminium Driver Yes II A - A++ Yes 80 mm

A - A++
Yes
80 mm
60 mm
68 mm
-/2000 mm
0,90 kg
Yes