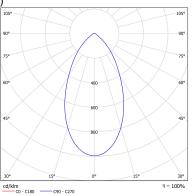

# DC02-3





#### **TECHNICAL SPECIFICATIONS**

Lamp holder
Mounting method

warmDIM Light emission Light distribution

Level of light output efficiency Luminaire luminous flux Colour temperature Colour rendering index (CRI)

Beam angle

White impression
Rated voltage (range)
Power frequency

Power consumption (maximum)

Surface

Housing material
Type of lamp control gear
Ballast included
Protection class
Energy efficiency
Dimmable
Diameter
Mounting depth
Mounting diameter
Suspension length
Net weight
Fire protection "F"

#### LED

ceiling-mounted (recessed)

Yes direct symmetric 100 % 770 Im 2700 K > 90 25 warm white

warm white 220-240 V / 120 V 50/60 Hz

11 W polished aluminium Driver Yes II A - A++ Yes 80 mm

A - A++
Yes
80 mm
60 mm
68 mm
-/2000 mm
0,90 kg
Yes

### **LIGHT DIAGRAM**