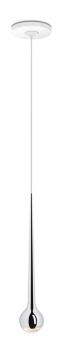

# FALLING IN alu pol

DC02-3

Light drips like water from the suspension lamp **FALLING**. The latest LEDs are integrated in the lamp head which is 8 cm in diameter. They are extremely powerful and offer top colour rendering.

Design: Tobias Grau