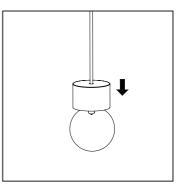

### 04.

Carefully lower the marble piece. Switch on the power supply at the fusebox and enjoy your new lamp.

Maximum 25 W. G9 bulb.

KONGEVEJEN 2. DK-3480 FREDENSBORG. T. +45 39200233 F.+45 39200256 INFO@ANDTRADITION.DK WWW.ANDTRADITION.COM