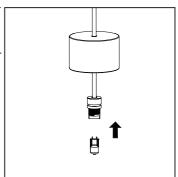

### 03.

Lift up the marble and screw the glass onto the G9 lamp holder.

### 04.

Carefully lower the marble piece. Switch on the power supply at the fusebox and enjoy your new lamp.

Maximum 25 W. G9 bulb.

KONGEVEJEN 2. DK-3480 FREDENSBORG. T. +45 39200233 F.+45 39200256 INFO@ANDTRADITION.DK WWW.ANDTRADITION.COM