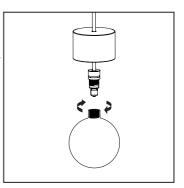

ay with it.
- Keep product well out of children's reach.
- The lamp is only intended for interior use.
- Lamp exterior gets hot after prolonged use
- Do not attempt installation of product if you are not competent to do so yourself.
- Consult a professionally qualified electrician if in any doubt.
- Disconnect the electricity supply at the fuse box, before comencing work.

### **Cleaning Instructions:**

- Wipe surface of the lamp with a soft dry cloth.
- Do not use any abrasive cleaning tools such as steel wool, scouring sponges or stiff brushes.

### 01.

Pass the cable trought the marble piece and connect to the power supply.

**NB:** ensure the power supply is turned off!



## 02.

Install the G9 light bulb.



### 03.

Lift up the marble and screw the glass onto the G9 lamp holder.



### 04.

Carefully lower the marble piece. Switch on the power supply at the fusebox and enjoy your new lamp.





Maximum 25 W. G9 bulb.





KONGEVEJEN 2. DK-3480 FREDENSBORG. T. +45 39200233 F.+45 39200256 INFO@ANDTRADITION.DK WWW.ANDTRADITION.COM