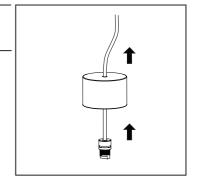

### 01.

Pass the cable trought the marble piece and connect to the power supply.

**NB:** ensure the power supply is turned off!

## 02.

Install the G9 light bulb.