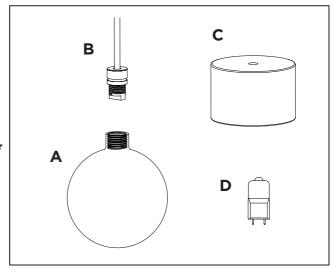

#### **Contents:**

- A Glass shade
- **B** 4 meter fabric cord fitted with G9 lamp holder
- C Marble piece
- **D** G9 light bulb

Please read these instructions carefully and retain them for future reference to ensure that the lamp is correctly installed should it be moved or sold. For your own safety, please study each step of this instruction manual before you commence installation. &Tradition are not responsible for any faults or damages caused by not following these instructions correctly. Do not modify this lamp in any way.