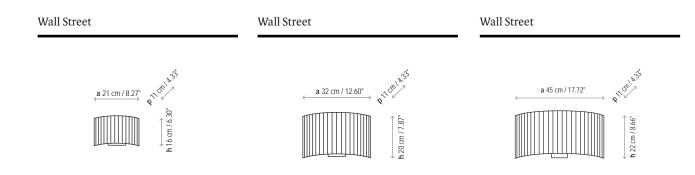

| Ref                        | Finishings               |  |
|----------------------------|--------------------------|--|
| 1118505FL Satin Nickel     |                          |  |
| 1118506FL Brilliant Chrome |                          |  |
|                            |                          |  |
| Lampsha                    | ade 32 X 20 Cm           |  |
| P-335                      | Parchment                |  |
| P-338                      | Pleated                  |  |
| P-339                      | Cotton                   |  |
| P-332                      | White Cotton             |  |
| P-333                      | Cream Translucent Ribbon |  |
| P-334                      | White Translucent Ribbon |  |
|                            |                          |  |

#### Measures