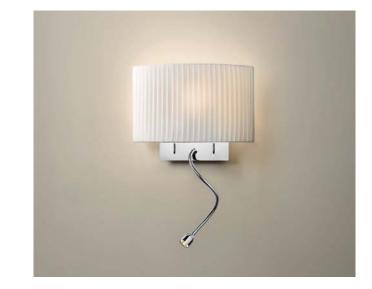

### Name: Wall Street - FL

Design: Joana Bover / 2000

## Typology: Wall lamp

Environment: Indoor

#### Technical description:

Wall light with structure finished in satin nickel or brilliant chrome, featuring Flexo brass arm with sealed aluminum hood housing one 1.2W LED bulb. Lamp shades available in cotton, pleated cotton, white cotton, parchment, and cream or white hand wrapped translucent polyester blend ribbon. Electrical double switch is located on base; allows for both LED and main lamp to be turned on.