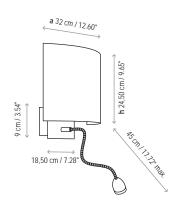

#### Measures

Surface back box: 17 x 7.5 cm

Flexo made in brass to ensure greater flexibility and rigidity.

Customizable