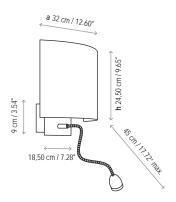

#### Measures

Surface back box: 17 x 7.5 cm

Flexo made in brass to ensure greater flexibility and rigidity.

Customizable