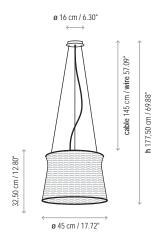

on against all weather conditions. Built in accordance with IP 55 rating. Electrical cord is sleeved with protective neoprene. Height can be adjusted by tensor stainless steel wires.



### Lamps description

Grounding: compulsory

Ready for mounting on normally flammable surface

28 W LED

Led:  $84 \times 0.33 \text{ W} = 28 \text{ W}$ Lumens: 3200 lm CRI: 90 Degrees Kelvin: 2700º

Voltage: 230V~50Hz

1 Box 95 x 105 x 75 cm

Vol.: 0,7481 m<sup>3</sup>

Weight: 17 kg

Certifications: (FIP-55)









Ref Finishings

2640320158 White

2640320159 Chocolate Brown

Synthetic Polyethylene Fiber. All Bover's synthetic fiber collection are recyclable and non-toxic for environmental sustainability.

Not Customizable

#### Measures



Syra - 45 Indoor

## Syra - 60 Outdoor

## Syra - 90 Outdoor