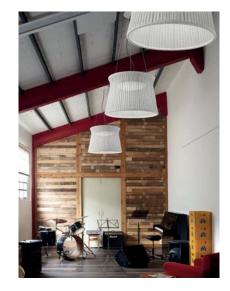

# Syra - 90 Outdoor

Name: Syra - 90 Outdoor

Design: Alex Fernández Camps / Gonzalo Milà / 2014

Typology: Pendant lamp

**Environment: Outdoor** 

Technical description:

Outdoor pendant lamp. LED light source protected by an opal matt glass plate. Shade is an aluminum structure that is hand wrapped with synthetic polyethylene fiber and is available in White or Chocolate. Canopy is coated with anticorrosive, cataphoresis treatment to provide protection against all weather conditions. Built in accordance with IP 55 rating. Electrical cord is sleeved with protective neoprene. Height can be adjusted by tensor stainless steel wires.

## Syra - 90 Outdoor