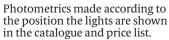

## Syra - 90 Outdoor

# Syra - 90 Outdoor

Name: Syra - 90 Outdoor

Design: Alex Fernández Camps / Gonzalo Milà / 2014

Typology: Pendant lamp

**Environment: Outdoor** 

Technical description:

Outdoor pendant lamp. LED light source protected by an opal matt glass plate. Shade is an aluminum structure that is hand wrapped with synthetic polyethylene fiber and is available in White or Chocolate. Canopy is coated with anticorrosive, cataphoresis treatment to provide protection against all weather conditions. Built in accordance with IP 55 rating. Electrical cord is sleeved with protective neoprene. Height can be adjusted by tensor stainless steel wires.

1 Box 95 x 105 x 75 cm

Vol.: 0,7481 m<sup>3</sup>

Weight: 17 kg

Certifications: (FIP-55)

Ref Finishings

2640320158 White

2640320159 Chocolate Brown

Synthetic Polyethylene Fiber. All Bover's synthetic fiber collection are recyclable and non-toxic for environmental sustainability.