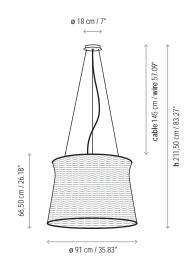

d with anticorrosive, cataphoresis treatment to provide protection against all weather conditions. Built in accordance with IP 55 rating. Electrical cord is sleeved with protective neoprene. Height can be adjusted by tensor stainless steel wires.



### Lamps description

Grounding: compulsory

Ready for mounting on normally flammable surface

28 W LED

Led:  $84 \times 0.33 \text{ W} = 28 \text{ W}$ Lumens: 3200 lm CRI: 90 Degrees Kelvin: 2700º

Voltage: 230V~50Hz

1 Box 95 x 105 x 75 cm

Vol.: 0,7481 m<sup>3</sup>

Weight: 17 kg

Certifications: (FIP-55)









Ref Finishings

2640320158 White

2640320159 Chocolate Brown

Synthetic Polyethylene Fiber. All Bover's synthetic fiber collection are recyclable and non-toxic for environmental sustainability.

Not Customizable

#### Measures



Syra - 45 Indoor

## Syra - 60 Outdoor

## Syra - 90 Outdoor