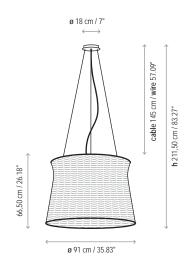

gainst all weather conditions. Built in accordance with IP 55 rating. Electrical cord is sleeved with protective neoprene. Height can be adjusted by tensor stainless steel wires.



### Lamps description

Grounding: compulsory

Ready for mounting on normally flammable surface

28 W LED

Led:  $84 \times 0.33 \text{ W} = 28 \text{ W}$ Lumens: 3200 lm CRI: 90 Degrees Kelvin: 2700º

Voltage: 230V~50Hz

1 Box 95 x 105 x 75 cm

Vol.: 0,7481 m<sup>3</sup>

Weight: 17 kg

Certifications: (FIP-55)









Ref Finishings

2640320158 White

2640320159 Chocolate Brown

Synthetic Polyethylene Fiber. All Bover's synthetic fiber collection are recyclable and non-toxic for environmental sustainability.

Not Customizable

#### Measures



Syra - 45 Indoor

## Syra - 60 Outdoor

## Syra - 90 Outdoor