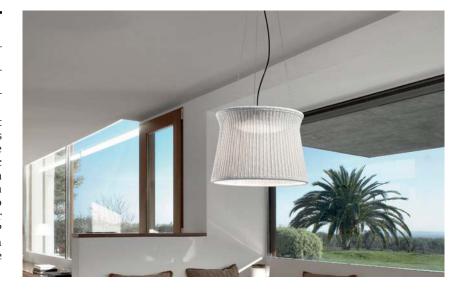

# Syra - 60 Outdoor

Name: Syra - 60 Outdoor

Design: Alex Fernández Camps / Gonzalo Milà / 2014

Typology: Pendant lamp

**Environment: Outdoor** 

### Technical description:

Outdoor pendant lamp. LED light source protected by an opal matt glass plate. Shade is an aluminum structure that is hand wrapped with synthetic polyethylene fiber and is available in White or Chocolate. Canopy is coated with anticorrosive, cataphoresis treatment to provide protection against all weather conditions. Built in accordance with IP 55 rating. Electrical cord is sleeved with protective neoprene. Height can be adjusted by tensor stainless steel wires.