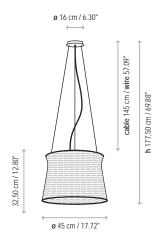

er conditions. Built in accordance with IP 55 rating. Electrical cord is sleeved with protective neoprene. Height can be adjusted by tensor stainless steel wires.



## Lamps description

Grounding: compulsory



② 22 W LED

Led: 66 x 0.33 W = 22 W Lumens: 2500 lm CRI: 90 Degrees Kelvin: 2700º

Voltage: 230V~50Hz

1 Box 75 x 75 x 45 cm

Vol.: 0,2531 m<sup>3</sup>

Weight: 9 kg

Certifications: (FIP-55)



Photometrics made according to the position the lights are shown in the catalogue and price list.

## Ref Finishings

2640220158 White

2640220159 Chocolate Brown

Synthetic Polyethylene Fiber. All Bover's synthetic fiber collection are recyclable and non-toxic for environmental sustainability.

Not Customizable

### Measures



Syra - 45 Indoor

# Syra - 60 Outdoor

# Syra - 90 Outdoor