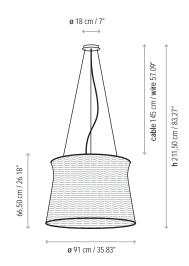

onditions. Built in accordance with IP 55 rating. Electrical cord is sleeved with protective neoprene. Height can be adjusted by tensor stainless steel wires.



## Lamps description

Grounding: compulsory



② 22 W LED

Led: 66 x 0.33 W = 22 W Lumens: 2500 lm CRI: 90 Degrees Kelvin: 2700º

Voltage: 230V~50Hz

1 Box 75 x 75 x 45 cm

Vol.: 0,2531 m<sup>3</sup>

Weight: 9 kg

Certifications: (FIP-55)



Photometrics made according to the position the lights are shown in the catalogue and price list.

## Ref Finishings

2640220158 White

2640220159 Chocolate Brown

Synthetic Polyethylene Fiber. All Bover's synthetic fiber collection are recyclable and non-toxic for environmental sustainability.

Not Customizable

### Measures



Syra - 45 Indoor

# Syra - 60 Outdoor

# Syra - 90 Outdoor