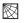

là / 2014

Typology: Pendant lamp

**Environment: Outdoor** 

### Technical description:

Outdoor pendant lamp. LED light source protected by an opal matt glass plate. Shade is an aluminum structure that is hand wrapped with synthetic polyethylene fiber and is available in White or Chocolate. Canopy is coated with anticorrosive, cataphoresis treatment to provide protection against all weather conditions. Built in accordance with IP 55 rating. Electrical cord is sleeved with protective neoprene. Height can be adjusted by tensor stainless steel wires.



## Lamps description

Grounding: compulsory



② 22 W LED

Led: 66 x 0.33 W = 22 W Lumens: 2500 lm CRI: 90 Degrees Kelvin: 2700º

Voltage: 230V~50Hz

1 Box 75 x 75 x 45 cm

Vol.: 0,2531 m<sup>3</sup>

Weight: 9 kg

Certifications: (FIP-55)



Photometrics made according to the position the lights are shown in the catalogue and price list.

## Ref Finishings

2640220158 White

2640220159 Chocolate Brown

Synthetic Polyethylene Fiber. All Bover's synthetic fiber collection are recyclable and non-toxic for environmental sustainability.

Not Customizable

### Measures



Syra - 45 Indoor

# Syra - 60 Outdoor

# Syra - 90 Outdoor