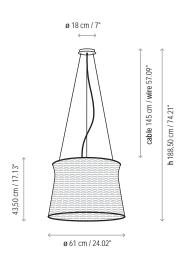

conditions. Built in accordance with IP 55 rating. Electrical cord is sleeved with protective neoprene. Height can be adjusted by tensor stainless steel wires.



## Lamps description

Grounding: compulsory



② 22 W LED

Led: 66 x 0.33 W = 22 W Lumens: 2500 lm CRI: 90 Degrees Kelvin: 2700º

Voltage: 230V~50Hz

1 Box 75 x 75 x 45 cm

Vol.: 0,2531 m<sup>3</sup>

Weight: 9 kg

Certifications: (FIP-55)



Photometrics made according to the position the lights are shown in the catalogue and price list.

## Ref Finishings

2640220158 White

2640220159 Chocolate Brown

Synthetic Polyethylene Fiber. All Bover's synthetic fiber collection are recyclable and non-toxic for environmental sustainability.

Not Customizable

### Measures



Syra - 45 Indoor

# Syra - 60 Outdoor

# Syra - 90 Outdoor