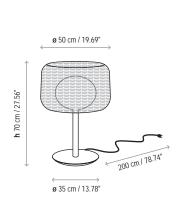

## Measures

Fora - S

Fora - 90

Fora - Mesa

Fora - Pie (Cast Iron Base)

Fora - Pie (Concrete Base)