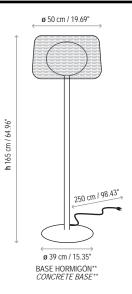

## Measures

Fora - S

Fora - 90

Fora - Mesa

Fora - Pie (Cast Iron Base)

Fora - Pie (Concrete Base)