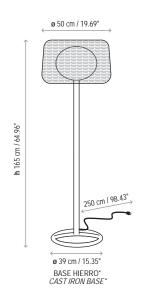

## Measures

Fora - S

Fora - 90

Fora - Mesa

Fora - Pie (Cast Iron Base)

Fora - Pie (Concrete Base)