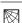

Name: Fora - Pie (Cast iron base)

Design: Alex Fernández Camps / Gonzalo Milà / 2010

Typology: Floor lamp

**Environment: Outdoor** 

Technical description:

Outdoor floor lamp releasing light through a frosted medium density, UV protected polyethylene globe, shielded by weaved synthetic polyethylene fiber lamp shade. Lamp shade is available in natural white and brown graphite. Iron structure can be securely bolted to the ground to prevent movement in high winds. Metal parts made of inox or aluminum, coated with anti-corrosive, cataphoresis treatment to provide comprehensive protection against all weather conditions in accordance with IP 55 rating. Electrical cord is encased with protective neoprene. The metal base is weighted to sustain high winds and is open to allow the growth of grass. (IP 55).

(Operating temperature: -70°C to +70°C)

Light source is protected by polyethylene globe of medium density and UV protection.

(Operating temperature: -40°C to +70°C)

The cast iron base is distinguished by a radial base whose tubular design improves durability and allows light to reach the grass.

Consult for floor fastening options

Inox mast / Black wire without switch

Not Customizable

## Measures

Fora - S

Fora - 90

Fora - Mesa

Fora - Pie (Cast Iron Base)

Fora - Pie (Concrete Base)