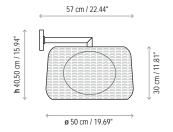

## Measures

Fora - S

Fora - 90

Fora - Mesa

Fora - Pie (Cast Iron Base)

Fora - Pie (Concrete Base)