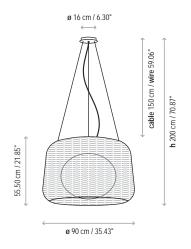

## Measures

Fora - S

Fora - 90

Fora - Mesa

Fora - Pie (Cast Iron Base)

Fora - Pie (Concrete Base)