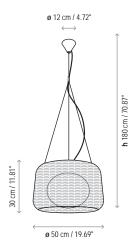

## Measures

Fora - S

Fora - 90

Fora - Mesa

Fora - Pie (Cast Iron Base)

Fora - Pie (Concrete Base)