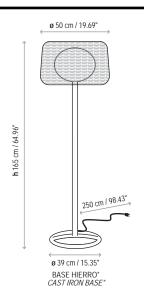

Name: Fora - Pie (Cast iron base)

Design: Alex Fernández Camps / Gonzalo Milà / 2010

Typology: Floor lamp

**Environment: Outdoor** 

Technical description:

Outdoor floor lamp releasing light through a frosted medium density, UV protected polyethylene globe, shielded by weaved synthetic polyethylene fiber lamp shade. Lamp shade is available in natural white and brown graphite. Iron structure can be securely bolted to the ground to prevent movement in high winds. Metal parts made of inox or aluminum, coated with anti-corrosive, cataphoresis treatment to provide comprehensive protection against all weather conditions in accordance with IP 55 rating. Electrical cord is encased with protective neoprene. The metal base is weighted to sustain high winds and is open to allow the growth of grass. (IP 55).

(Operating temperature: -70°C to +70°C)

Light source is protected by polyethylene globe of medium density and UV protection.

(Operating temperature: -40°C to +70°C)

The cast iron base is distinguished by a radial base whose tubular design improves durability and allows light to reach the grass.

## Measures

Fora - S

Fora - 90

Fora - Mesa

Fora - Pie (Cast Iron Base)

Fora - Pie (Concrete Base)