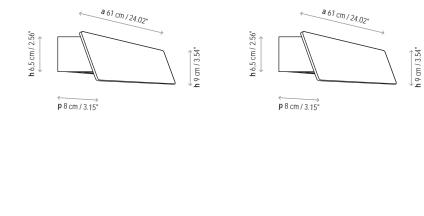

### Measures

p 8 cm / 3.15"

Certifications: ( IP-55 Photometrics made according to the position the light are shown

the position the lights are shown in the catalogue and price list.