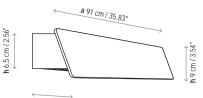

### Measures

p 8 cm / 3.15"

Certifications: ( IP-55 Photometrics made according to the position the light are shown

the position the lights are shown in the catalogue and price list.