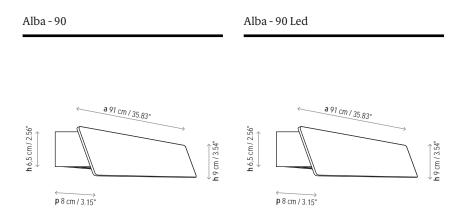

### Measures

p 8 cm / 3.15"

Certifications: ( IP-55 Photometrics made according to the position the light are shown

the position the lights are shown in the catalogue and price list.

# Alba - 90 Led

Alba - 60 Led