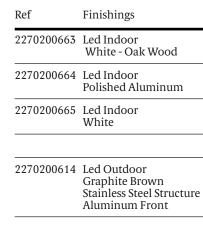

F/

Wall light with frontal decorative plate in aluminium or wood. Back mounting and diffuser's box are in iron made with cataphoresis treatment in all versions except Brown Graphite which is in stainless steel, directing Led light down through a bottom polycarbonate diffuser's box. Finishes of frontal plate are Natural Oak,White or Polished aluminium.