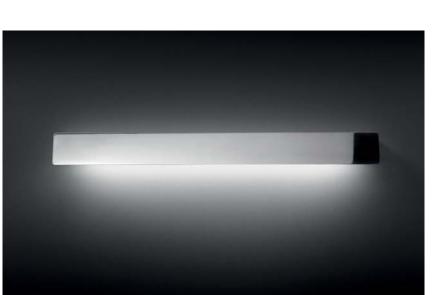

F/

Wall light with frontal decorative plate in aluminium or wood. Back mounting and diffuser's box are in iron made with cataphoresis treatment in all versions except Brown Graphite which is in stainless steel, directing Led light down through a bottom polycarbonate diffuser's box. Finishes of frontal plate are Natural Oak,White or Polished aluminium.