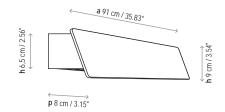

> OUTDOOR: Degrees Kelvin: 3000º

Voltage: 230V~50Hz

1 Box 79 x 16 x 14 cm

Vol.: 0,0177 m<sup>3</sup>

Weight: 3 kg

Certifications: (F) (F IP-55

ertifications: ( P-5!

Photometrics made according to the position the lights are shown in the catalogue and price list.

# Ref Finishings

| 2270100663 | Led Indoor       |
|------------|------------------|
|            | White - Oak Wood |

| 2270100664 | Led Indoor        |
|------------|-------------------|
|            | Polished Aluminum |

| 2270100665 | Led Indoor |
|------------|------------|
|            | White      |

2270100614 Led Outdoor Graphite Brown Stainless Steel Structure Aluminum Front

OPTIONAL (CONSULT) Available switch option only for indoor products not requiring IP.

### Measures







Alba - 90

Alba - 90 Led