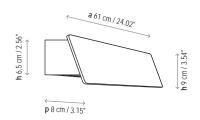

0 lm CRI: 90 Degrees Kelvin: 2700°

> OUTDOOR: Degrees Kelvin: 3000º

Voltage: 230V~50Hz

1 Box 79 x 16 x 14 cm

Vol.: 0,0177 m<sup>3</sup>

Weight: 3 kg

Certifications: (F) (F IP-55

ertifications: ( P-5!

Photometrics made according to the position the lights are shown in the catalogue and price list.

# Ref Finishings

| 2270100663 | Led Indoor       |
|------------|------------------|
|            | White - Oak Wood |

| 2270100664 | Led Indoor        |
|------------|-------------------|
|            | Polished Aluminum |

| 2270100665 | Led Indoor |
|------------|------------|
|            | White      |

2270100614 Led Outdoor Graphite Brown Stainless Steel Structure Aluminum Front

OPTIONAL (CONSULT) Available switch option only for indoor products not requiring IP.

### Measures







Alba - 90

Alba - 90 Led