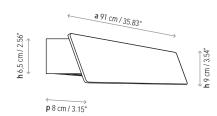

0°

> OUTDOOR: Degrees Kelvin: 3000º

Voltage: 230V~50Hz

1 Box 79 x 16 x 14 cm

Vol.: 0,0177 m<sup>3</sup>

Weight: 3 kg

Certifications: (F) (F IP-55

ertifications: ( P-5!

Photometrics made according to the position the lights are shown in the catalogue and price list.

# Ref Finishings

| 2270100663 | Led Indoor       |
|------------|------------------|
|            | White - Oak Wood |

| 2270100664 | Led Indoor        |
|------------|-------------------|
|            | Polished Aluminum |

| 2270100665 | Led Indoor |
|------------|------------|
|            | White      |

2270100614 Led Outdoor Graphite Brown Stainless Steel Structure Aluminum Front

OPTIONAL (CONSULT) Available switch option only for indoor products not requiring IP.

### Measures







Alba - 90

Alba - 90 Led