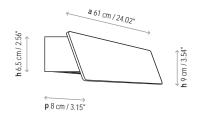

lm CRI: 90 Degrees Kelvin: 2700°

> OUTDOOR: Degrees Kelvin: 3000º

Voltage: 230V~50Hz

1 Box 79 x 16 x 14 cm

Vol.: 0,0177 m<sup>3</sup>

Weight: 3 kg

Certifications: (F) (F IP-55

ertifications: ( P-5!

Photometrics made according to the position the lights are shown in the catalogue and price list.

# Ref Finishings

| 2270100663 | Led Indoor       |
|------------|------------------|
|            | White - Oak Wood |

| 2270100664 | Led Indoor        |
|------------|-------------------|
|            | Polished Aluminum |

| 2270100665 | Led Indoor |
|------------|------------|
|            | White      |

2270100614 Led Outdoor Graphite Brown Stainless Steel Structure Aluminum Front

OPTIONAL (CONSULT) Available switch option only for indoor products not requiring IP.

### Measures







Alba - 90

Alba - 90 Led