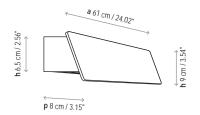

CRI: 90 Degrees Kelvin: 2700°

> OUTDOOR: Degrees Kelvin: 3000º

Voltage: 230V~50Hz

1 Box 79 x 16 x 14 cm

Vol.: 0,0177 m<sup>3</sup>

Weight: 3 kg

Certifications: (F) (F IP-55

ertifications: ( P-5!

Photometrics made according to the position the lights are shown in the catalogue and price list.

# Ref Finishings

| 2270100663 | Led Indoor       |
|------------|------------------|
|            | White - Oak Wood |

| 2270100664 | Led Indoor        |
|------------|-------------------|
|            | Polished Aluminum |

| 2270100665 | Led Indoor |
|------------|------------|
|            | White      |

2270100614 Led Outdoor Graphite Brown Stainless Steel Structure Aluminum Front

OPTIONAL (CONSULT) Available switch option only for indoor products not requiring IP.

### Measures







Alba - 90

Alba - 90 Led