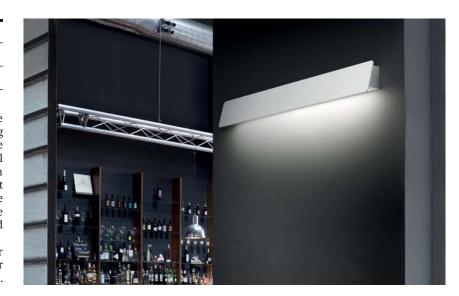

# Alba - 60 Led

Name: Alba - 60 LED

Design: Rubén Saldaña / 2014

Typology: Wall lamp

Environment: Indoor / Outdoor

### Technical description:

Wall light with frontal decorative plate in aluminium or wood. Back mounting and diffuser's box are in iron made with cataphoresis treatment in all versions except Brown Graphite which is in stainless steel, directing Led light down through a bottom polycarbonate diffuser's box. Finishes of frontal plate are Natural Oak, White or Polished aluminium.