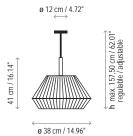

6 x 30 W E-27

Voltage: 230V~50Hz

1 Box 157 x 157 x 77 cm

Vol.: 1,8980 m<sup>3</sup>

Weight: 25 kg

Certifications:







| Ref     | Finishings   |  |
|---------|--------------|--|
| 4619903 | Brown Iron   |  |
| 4619904 | Black Iron   |  |
| 4619905 | Satin Nickel |  |

| Lampshade 150 X 70 X 59 cm |                          |  |  |
|----------------------------|--------------------------|--|--|
| P-590C                     | White Translucent Ribbon |  |  |
| P-591C                     | Cream Translucent Ribbon |  |  |
| P-592C                     | Red Translucent Ribbon   |  |  |
| P-593C                     | Black Translucent Ribbon |  |  |

| Diffuser included      |
|------------------------|
| Transparent connection |
| Porcelain lampholders  |

Customizable

## Measures









Mei - 125 Mei - 150