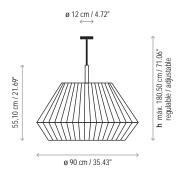

30 W E-27

Voltage: 230V~50Hz

1 Box 157 x 157 x 77 cm

Vol.: 1,8980 m<sup>3</sup>

Weight: 25 kg

Certifications:







| Ref     | Finishings   |  |
|---------|--------------|--|
| 4619903 | Brown Iron   |  |
| 4619904 | Black Iron   |  |
| 4619905 | Satin Nickel |  |

| Lampshade 150 X 70 X 59 cm |                          |  |  |
|----------------------------|--------------------------|--|--|
| P-590C                     | White Translucent Ribbon |  |  |
| P-591C                     | Cream Translucent Ribbon |  |  |
| P-592C                     | Red Translucent Ribbon   |  |  |
| P-593C                     | Black Translucent Ribbon |  |  |

| Diffuser included      |
|------------------------|
| Transparent connection |
| Porcelain lampholders  |

Customizable

## Measures









Mei - 125 Mei - 150