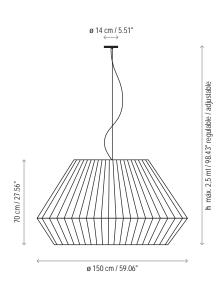

* 6 x 30 W E-27

Voltage: 230V~50Hz

1 Box 157 x 157 x 77 cm

Vol.: 1,8980 m<sup>3</sup>

Weight: 25 kg

Certifications:







| Ref     | Finishings   |  |
|---------|--------------|--|
| 4619903 | Brown Iron   |  |
| 4619904 | Black Iron   |  |
| 4619905 | Satin Nickel |  |

| Lampshade 150 X 70 X 59 cm |                          |  |  |
|----------------------------|--------------------------|--|--|
| P-590C                     | White Translucent Ribbon |  |  |
| P-591C                     | Cream Translucent Ribbon |  |  |
| P-592C                     | Red Translucent Ribbon   |  |  |
| P-593C                     | Black Translucent Ribbon |  |  |

| Diffuser included      |
|------------------------|
| Transparent connection |
| Porcelain lampholders  |

Customizable

## Measures









Mei - 125 Mei - 150