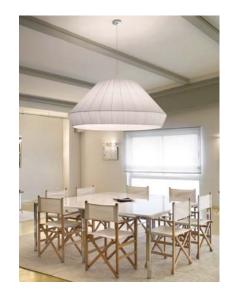

Name: Mei - 150

Design: Joana Bover / 2004

Typology: Pendant lamp

**Environment: Indoor** 

Technical description:

Pendant lamp providing diffuser light through a translucent shade of hand wrapped polyester blend ribbon. The iron structure is available in three metallic finishes, and the ribbon is available in 4 standard colors. For special ribbon colors please consult. The electrical wiring is transparent; the canopy is a flat disc. Lower PVC diffuser is included.