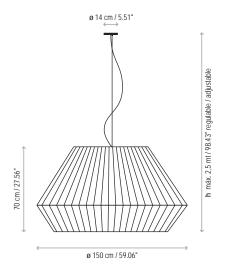

50Hz

1 Box 157 x 157 x 77 cm

Vol.: 1,8980 m<sup>3</sup>

Weight: 25 kg

Certifications:







| Ref     | Finishings   |  |
|---------|--------------|--|
| 4619903 | Brown Iron   |  |
| 4619904 | Black Iron   |  |
| 4619905 | Satin Nickel |  |

| Lampshade 150 X 70 X 59 cm |                          |  |  |
|----------------------------|--------------------------|--|--|
| P-590C                     | White Translucent Ribbon |  |  |
| P-591C                     | Cream Translucent Ribbon |  |  |
| P-592C                     | Red Translucent Ribbon   |  |  |
| P-593C                     | Black Translucent Ribbon |  |  |

| Diffuser included      |
|------------------------|
| Transparent connection |
| Porcelain lampholders  |

Customizable

## Measures









Mei - 125 Mei - 150