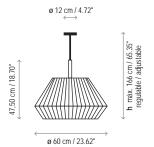

x 30 W E-27

Voltage: 230V~50Hz

1 Box 157 x 157 x 77 cm

Vol.: 1,8980 m<sup>3</sup>

Weight: 25 kg

Certifications:







| Ref     | Finishings   |  |
|---------|--------------|--|
| 4619903 | Brown Iron   |  |
| 4619904 | Black Iron   |  |
| 4619905 | Satin Nickel |  |

| Lampshade 150 X 70 X 59 cm |                          |  |  |
|----------------------------|--------------------------|--|--|
| P-590C                     | White Translucent Ribbon |  |  |
| P-591C                     | Cream Translucent Ribbon |  |  |
| P-592C                     | Red Translucent Ribbon   |  |  |
| P-593C                     | Black Translucent Ribbon |  |  |

| Diffuser included      |
|------------------------|
| Transparent connection |
| Porcelain lampholders  |

Customizable

## Measures









Mei - 125 Mei - 150