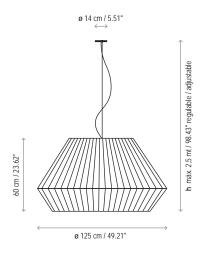

V~50Hz

1 Box 157 x 157 x 77 cm

Vol.: 1,8980 m<sup>3</sup>

Weight: 25 kg

Certifications:







| Ref     | Finishings   |  |
|---------|--------------|--|
| 4619903 | Brown Iron   |  |
| 4619904 | Black Iron   |  |
| 4619905 | Satin Nickel |  |

| Lampshade 150 X 70 X 59 cm |                          |  |  |
|----------------------------|--------------------------|--|--|
| P-590C                     | White Translucent Ribbon |  |  |
| P-591C                     | Cream Translucent Ribbon |  |  |
| P-592C                     | Red Translucent Ribbon   |  |  |
| P-593C                     | Black Translucent Ribbon |  |  |

| Diffuser included      |
|------------------------|
| Transparent connection |
| Porcelain lampholders  |

Customizable

## Measures









Mei - 125 Mei - 150