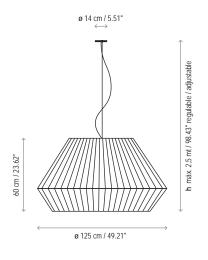

Name: MEI - 125

Design: Joana Bover / 2004

Typology: Pendant lamp

**Environment: Indoor** 

Technical description:

Pendant lamp providing diffuser light through a translucent shade of hand wrapped polyester blend ribbon. The iron structure is available in three metallic finishes, and the ribbon is available in 4 standard colors. For special ribbon colors please consult. The electrical wiring is transparent; the canopy is a flat disc. Lower PVC diffuser is included.

| Lampshade 125 x 60 x 48 cm |                          |  |  |  |
|----------------------------|--------------------------|--|--|--|
| P-720C                     | White Translucent Ribbon |  |  |  |
| P-721C                     | Cream Translucent Ribbon |  |  |  |
| P-722C                     | Red Translucent Ribbon   |  |  |  |
| P-723C                     | Black Translucent Ribbon |  |  |  |

## Measures

Mei - 125 Mei - 150