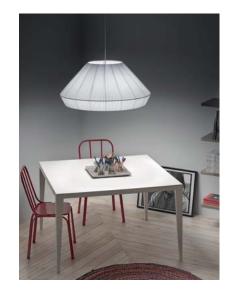

Name: MEI - 125

Design: Joana Bover / 2004

Typology: Pendant lamp

**Environment: Indoor** 

Technical description:

Pendant lamp providing diffuser light through a translucent shade of hand wrapped polyester blend ribbon. The iron structure is available in three metallic finishes, and the ribbon is available in 4 standard colors. For special ribbon colors please consult. The electrical wiring is transparent; the canopy is a flat disc. Lower PVC diffuser is included.