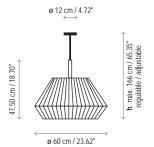

flammable surface |



**■** 5 x 22 W E-27

Voltage: 230V~50Hz

1 Box 135 x 135 x 70 cm

Vol.: 1,2758 m<sup>3</sup>

Weight: 22 kg

Certifications:







| Ref     | Finishings   |   |
|---------|--------------|---|
| 4719903 | Brown Iron   | - |
| 4719904 | Black Iron   |   |
| 4719905 | Satin Nickel |   |
|         |              | _ |

| Lampshade 125 x 60 x 48 cm |                          |  |  |  |
|----------------------------|--------------------------|--|--|--|
| P-720C                     | White Translucent Ribbon |  |  |  |
| P-721C                     | Cream Translucent Ribbon |  |  |  |
| P-722C                     | Red Translucent Ribbon   |  |  |  |
| P-723C                     | Black Translucent Ribbon |  |  |  |

Transparent connection

Customizable

## Measures









Mei - 125 Mei - 150