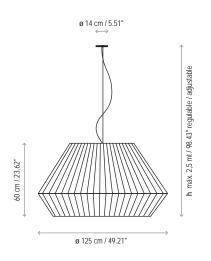

lly flammable surface |



**■** 5 x 22 W E-27

Voltage: 230V~50Hz

1 Box 135 x 135 x 70 cm

Vol.: 1,2758 m<sup>3</sup>

Weight: 22 kg

Certifications:







| Ref     | Finishings   |   |
|---------|--------------|---|
| 4719903 | Brown Iron   | - |
| 4719904 | Black Iron   |   |
| 4719905 | Satin Nickel |   |
|         |              | _ |

| Lampshade 125 x 60 x 48 cm |                          |  |  |  |
|----------------------------|--------------------------|--|--|--|
| P-720C                     | White Translucent Ribbon |  |  |  |
| P-721C                     | Cream Translucent Ribbon |  |  |  |
| P-722C                     | Red Translucent Ribbon   |  |  |  |
| P-723C                     | Black Translucent Ribbon |  |  |  |

Transparent connection

Customizable

## Measures









Mei - 125 Mei - 150