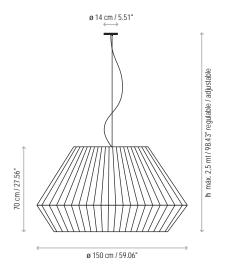

* 5 x 22 W E-27

Voltage: 230V~50Hz

1 Box 135 x 135 x 70 cm

Vol.: 1,2758 m<sup>3</sup>

Weight: 22 kg

Certifications:







| Ref     | Finishings   |   |
|---------|--------------|---|
| 4719903 | Brown Iron   | - |
| 4719904 | Black Iron   |   |
| 4719905 | Satin Nickel |   |
|         |              | _ |

| Lampshade 125 x 60 x 48 cm |                          |  |  |  |
|----------------------------|--------------------------|--|--|--|
| P-720C                     | White Translucent Ribbon |  |  |  |
| P-721C                     | Cream Translucent Ribbon |  |  |  |
| P-722C                     | Red Translucent Ribbon   |  |  |  |
| P-723C                     | Black Translucent Ribbon |  |  |  |

Transparent connection

Customizable

## Measures









Mei - 125 Mei - 150