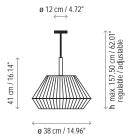

y flammable surface |



**■** 5 x 22 W E-27

Voltage: 230V~50Hz

1 Box 135 x 135 x 70 cm

Vol.: 1,2758 m<sup>3</sup>

Weight: 22 kg

Certifications:







| Ref     | Finishings   |   |
|---------|--------------|---|
| 4719903 | Brown Iron   | - |
| 4719904 | Black Iron   |   |
| 4719905 | Satin Nickel |   |
|         |              | _ |

| Lampshade 125 x 60 x 48 cm |                          |  |  |  |
|----------------------------|--------------------------|--|--|--|
| P-720C                     | White Translucent Ribbon |  |  |  |
| P-721C                     | Cream Translucent Ribbon |  |  |  |
| P-722C                     | Red Translucent Ribbon   |  |  |  |
| P-723C                     | Black Translucent Ribbon |  |  |  |

Transparent connection

Customizable

## Measures









Mei - 125 Mei - 150