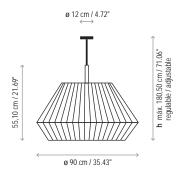

ammable surface |



**■** 5 x 22 W E-27

Voltage: 230V~50Hz

1 Box 135 x 135 x 70 cm

Vol.: 1,2758 m<sup>3</sup>

Weight: 22 kg

Certifications:







| Ref     | Finishings   |   |
|---------|--------------|---|
| 4719903 | Brown Iron   | - |
| 4719904 | Black Iron   |   |
| 4719905 | Satin Nickel |   |
|         |              | _ |

| Lampshade 125 x 60 x 48 cm |                          |  |  |  |
|----------------------------|--------------------------|--|--|--|
| P-720C                     | White Translucent Ribbon |  |  |  |
| P-721C                     | Cream Translucent Ribbon |  |  |  |
| P-722C                     | Red Translucent Ribbon   |  |  |  |
| P-723C                     | Black Translucent Ribbon |  |  |  |

Transparent connection

Customizable

## Measures









Mei - 125 Mei - 150