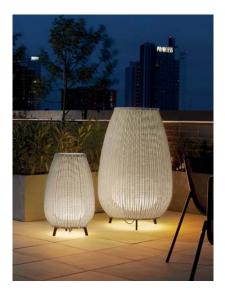

## Amphora - 01

Name: Amphora - 01

Design: Alex Fernández Camps / Gonzalo Milà / 2013

Typology: Floor lamp

**Environment: Outdoor** 

## Technical description:

Outdoor floor lamp made of aluminum with a tripod stand structure. Fixture has received an applied Cataphoresis treatment to help withstand exposure to the elements. Lamp shade is composed of hand wrapped polyethylene synthetic fiber, mounted on an aluminum frame, available in different colors. Light source is protected by a frosted, polyethylene globe of medium density and UV protection. Electrical cord is protected with water-proof neoprene coating, and

fixture is direct wire with no switch on the cord or fixture. Available in three

Amphora is not a customizable product. It can be securely fastened to the floor with surface wiring.

Certifications:

Photometrics made according to the position the lights are shown in the catalogue and price list.

Ref Finishings 0133003 **Brown Graphite Structure** 

Lampshade 49 x 69,5 cm

Synthetic Polyethylene Fiber (Operating temperature: -70°C to +70°C)

P-741 Light Beige

P-742 Brown

All Bover's synthetic fiber collection are recyclable and non-toxic for environmental sustainability.

Light source is protected by polyethylene globe of medium density and UV protection.