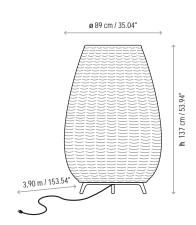

## Amphora - 01

Name: Amphora - 01

Design: Alex Fernández Camps / Gonzalo Milà / 2013

Typology: Floor lamp

**Environment: Outdoor** 

## Technical description:

Outdoor floor lamp made of aluminum with a tripod stand structure. Fixture has received an applied Cataphoresis treatment to help withstand exposure to the elements. Lamp shade is composed of hand wrapped polyethylene synthetic fiber, mounted on an aluminum frame, available in different colors. Light source is protected by a frosted, polyethylene globe of medium density and UV protection. Electrical cord is protected with water-proof neoprene coating, and

## Lamps description

Grounding: compulsory

Ready for mounting on normally flammable surface

**■** 2 x 22 W E-27

■ 2 x 8 W E-27 LED

Voltage: 230V~50Hz

Vol.: 0,2727 m<sup>3</sup>

Weight: 11 kg

Certifications:

Photometrics made according to the position the lights are shown in the catalogue and price list.

Ref Finishings 0133003 **Brown Graphite Structure** 

Lampshade 49 x 69,5 cm

Synthetic Polyethylene Fiber (Operating temperature: -70°C to +70°C)