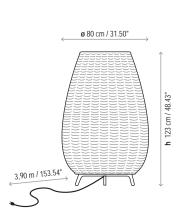

## Amphora - 01

Name: Amphora - 01

Design: Alex Fernández Camps / Gonzalo Milà / 2013

Typology: Floor lamp

**Environment: Outdoor** 

## Technical description:

Outdoor floor lamp made of aluminum with a tripod stand structure. Fixture has received an applied Cataphoresis treatment to help withstand exposure to the elements. Lamp shade is composed of hand wrapped polyethylene synthetic fiber, mounted on an aluminum frame, available in different colors. Light source is protected by a frosted, polyethylene globe of medium density and UV protection. Electrical cord is protected with water-proof neoprene coating, and

## Lamps description

Grounding: compulsory

Ready for mounting on normally flammable surface

**■** 2 x 22 W E-27

■ 2 x 8 W E-27 LED

Voltage: 230V~50Hz

Vol.: 0,2727 m<sup>3</sup>

Weight: 11 kg

Certifications:

Photometrics made according to the position the lights are shown in the catalogue and price list.

Ref Finishings 0133003 **Brown Graphite Structure** 

Lampshade 49 x 69,5 cm

Synthetic Polyethylene Fiber (Operating temperature: -70°C to +70°C)