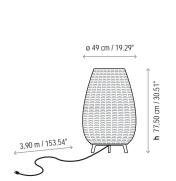

## Lamps description

Grounding: compulsory

Ready for mounting on normally flammable surface

**■** 2 x 22 W E-27

■ 2 x 8 W E-27 LED

Voltage: 230V~50Hz

Vol.: 0,2727 m<sup>3</sup>

Weight: 11 kg

Certifications:

Photometrics made according to the position the lights are shown in the catalogue and price list.

Ref Finishings 0133003 **Brown Graphite Structure** 

Lampshade 49 x 69,5 cm

Synthetic Polyethylene Fiber (Operating temperature: -70°C to +70°C)