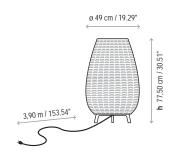

## Lamps description

Grounding: compulsory

Ready for mounting on normally flammable surface

**■** 2 x 22 W E-27

■ 2 x 8 W E-27 LED

Voltage: 230V~50Hz

Vol.: 0,2727 m<sup>3</sup>

Weight: 11 kg

Certifications:

Photometrics made according to the position the lights are shown in the catalogue and price list.

Ref Finishings 0133003 **Brown Graphite Structure** 

Lampshade 49 x 69,5 cm

Synthetic Polyethylene Fiber (Operating temperature: -70°C to +70°C)