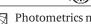

## Technical description:

Table lamp with blown opal crystal body and chrome accents, releasing light through the structure's base, as well as through double mesh lamp shade combination. Double mesh lamp shades, with inner rigid polyester, fire-resistant screens available in black or red, and outer PVC screen shades are available in cotton, black, or red. Available in smaller format. Electrical switch allows for multiple illumination options: only base of glass body, only light fixture with shade, or both simultaneously. Only lamp shade options are customizable.

Photometrics made according to the position the lights are shown in the catalogue and price list.

| Ref                              | Finishings                |
|----------------------------------|---------------------------|
| 2215522                          | Blown Opal Crystal-Chrome |
| Outer lampshade: 40 x 36 x 31 cm |                           |
| P-580                            | White Translucent Ribbon  |
| P-570E                           | Black Mesh                |
| P-571E                           | Red Mesh                  |
| Inner lampshade: 30 x 30 x 23 cm |                           |

P-571 Red Mesh With 3 lighting/mood switch on/off

Black Mesh

Inner shade made of a fire-resistent polyester rigid film

The base bulbs are included

Not Customizable

P-570

positions