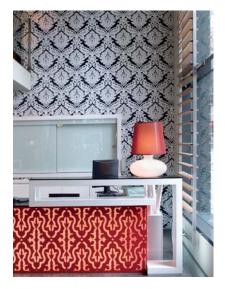

## Measures

IMPORTANT NOTE: Due to the nature of the hand blown crystal, natural variations should be expected and will not be considered an imperfection.

Muf - 01 Muf - 02

Photometrics made according to the position the lights are shown in the catalogue and price list.

| Ref                              | Finishings                |
|----------------------------------|---------------------------|
| 2215522                          | Blown Opal Crystal-Chrome |
| Outer lampshade: 40 x 36 x 31 cm |                           |
| P-580                            | White Translucent Ribbon  |
| P-570E                           | Black Mesh                |
| P-571E                           | Red Mesh                  |
| Inner lampshade: 30 x 30 x 23 cm |                           |