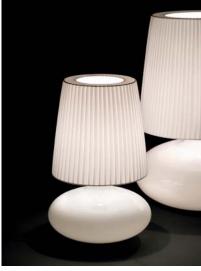

Name: Muf-01

Design: Joana Bover / 2007

Typology: Table lamp

**Environment: Indoor** 

## Technical description:

Table lamp with blown opal crystal body and chrome accents, releasing light through the structure's base, as well as through double mesh lamp shade combination. Double mesh lamp shades, with inner rigid polyester, fire-resistant screens available in black or red, and outer PVC screen shades are available in cotton, black, or red. Available in larger format. Electrical switch allows for multiple illumination options: only base of glass body, only light fixture with shade, or both simultaneously. Only lamp shade options are customizable.

Measures

IMPORTANT NOTE: Due to the nature of the hand blown crystal, natural variations should be expected and will not be considered an imperfection.

Muf - 01 Muf - 02