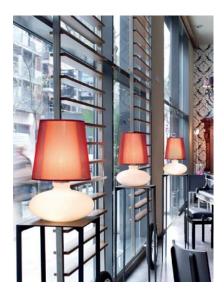

Name: Muf-01

Design: Joana Bover / 2007

Typology: Table lamp

**Environment: Indoor** 

## Technical description:

Table lamp with blown opal crystal body and chrome accents, releasing light through the structure's base, as well as through double mesh lamp shade combination. Double mesh lamp shades, with inner rigid polyester, fire-resistant screens available in black or red, and outer PVC screen shades are available in cotton, black, or red. Available in larger format. Electrical switch allows for multiple illumination options: only base of glass body, only light fixture with shade, or both simultaneously. Only lamp shade options are customizable.

Photometrics made according to the position the lights are shown in the catalogue and price list.

| Ref                              | Finishings                |
|----------------------------------|---------------------------|
| 2215521                          | Blown Opal Crystal-Chrome |
| Outer lampshade: 27 x 27 x 20 cm |                           |
| P-561                            | White Translucent Ribbon  |
| P-564E                           | Black Mesh                |
| P-565E                           | Red Mesh                  |
|                                  |                           |

Inner lampshade: 20 x 26 x 14 cm

P-564 Black Mesh

P-565 Red Mesh

With 3 lighting/mood switch on/off positions

Inner shade made of a fire-resistent polyester rigid film

The base bulbs are included

Not Customizable