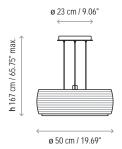

Name: Inari

Design: Joana Bover / 2010

Typology: Pendant lamp

**Environment: Indoor** 

Technical description:

Pendant lamp with iron structure coated in brilliant chrome or satin nickel coated finish. Lamp shade is opal crystal blown into a globe, with only the middle section being utilized. Opal crystal undergoes sand blast treatment, which lends an opaque, frosty appearance to the glass. Matte glass bottom diffuser is included with fixture. Height can be adjusted by tensor wire. Only product finishing is customizable.

Certifications:

| Ref     | Finishings          |
|---------|---------------------|
| 4120205 | Nickel - Opal Glass |
| 4120206 | Chrome - Opal Glass |

Optical glass diffuser

IMPORTANT NOTE: Due to the nature of the hand blown crystal, natural variations should be expected and will not be considered an imperfection.