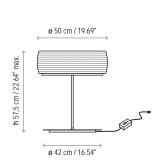

Name: Inari

Design: Joana Bover / 2010

Typology: Pendant lamp

**Environment: Indoor** 

Technical description:

Pendant lamp with iron structure coated in brilliant chrome or satin nickel coated finish. Lamp shade is opal crystal blown into a globe, with only the middle section being utilized. Opal crystal undergoes sand blast treatment, which lends an opaque, frosty appearance to the glass. Matte glass bottom diffuser is included with fixture. Height can be adjusted by tensor wire. Only product finishing is customizable.

Certifications:

| Ref     | Finishings          |
|---------|---------------------|
| 4120205 | Nickel - Opal Glass |
| 4120206 | Chrome - Opal Glass |

Optical glass diffuser

IMPORTANT NOTE: Due to the nature of the hand blown crystal, natural variations should be expected and will not be considered an imperfection.