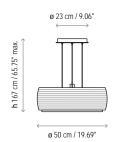

Name: Inari

Design: Joana Bover / 2010

Typology: Pendant lamp

**Environment: Indoor** 

Technical description:

Pendant lamp with iron structure coated in brilliant chrome or satin nickel coated finish. Lamp shade is opal crystal blown into a globe, with only the middle section being utilized. Opal crystal undergoes sand blast treatment, which lends an opaque, frosty appearance to the glass. Matte glass bottom diffuser is included with fixture. Height can be adjusted by tensor wire. Only product finishing is customizable.

Certifications:

| Ref     | Finishings          |
|---------|---------------------|
| 4120205 | Nickel - Opal Glass |
| 4120206 | Chrome - Opal Glass |

Optical glass diffuser

IMPORTANT NOTE: Due to the nature of the hand blown crystal, natural variations should be expected and will not be considered an imperfection.