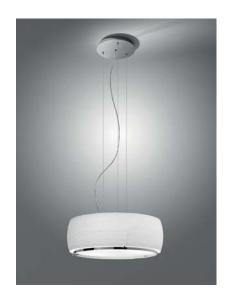

Name: Inari

Design: Joana Bover / 2010

Typology: Pendant lamp

**Environment: Indoor** 

Technical description:

Pendant lamp with iron structure coated in brilliant chrome or satin nickel coated finish. Lamp shade is opal crystal blown into a globe, with only the middle section being utilized. Opal crystal undergoes sand blast treatment, which lends an opaque, frosty appearance to the glass. Matte glass bottom diffuser is included with fixture. Height can be adjusted by tensor wire. Only product finishing is customizable.

Certifications:

| Ref     | Finishings          |
|---------|---------------------|
| 4120205 | Nickel - Opal Glass |
| 4120206 | Chrome - Opal Glass |

Optical glass diffuser

IMPORTANT NOTE: Due to the nature of the hand blown crystal, natural variations should be expected and will not be considered an imperfection.