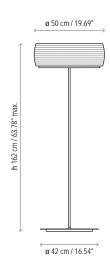

Name: Inari

Design: Joana Bover / 2010

Typology: Pendant lamp

**Environment: Indoor** 

Technical description:

Pendant lamp with iron structure coated in brilliant chrome or satin nickel coated finish. Lamp shade is opal crystal blown into a globe, with only the middle section being utilized. Opal crystal undergoes sand blast treatment, which lends an opaque, frosty appearance to the glass. Matte glass bottom diffuser is included with fixture. Height can be adjusted by tensor wire. Only product finishing is customizable.

Certifications:

| Ref     | Finishings          |
|---------|---------------------|
| 4120205 | Nickel - Opal Glass |
| 4120206 | Chrome - Opal Glass |

Optical glass diffuser

IMPORTANT NOTE: Due to the nature of the hand blown crystal, natural variations should be expected and will not be considered an imperfection.