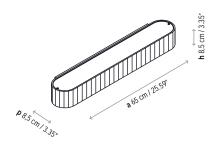

70 x 17 x 24 cm

Vol.: 0,0286 m3

Weight: 2 kg

Certifications:







#### Ref Finishings

| 2650200353 | Fluorescent White        |
|------------|--------------------------|
|            | Cream Translucent Ribbon |

# 2650200354 Fluorescent White White Translucent Ribbon

| 2650200355 | Fluorescent White      |
|------------|------------------------|
|            | Red Translucent Ribbon |

| 2650200453 | Fluorescent Dali White   |
|------------|--------------------------|
|            | Cream Translucent Ribbon |

| 2650200454 | Fluorescent Dali White   |
|------------|--------------------------|
|            | White Translucent Ribbon |

### 2650200455 Fluorescent Dali White Red Translucent Ribbon

Polycarbonate diffuser included

Not Customizable

### Measures



BCN 01 BCN 02