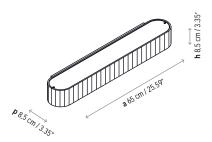

age: 230V~50Hz

1 Box 70 x 17 x 24 cm

Vol.: 0,0286 m3

Weight: 2 kg

Certifications:







#### Ref Finishings

| 2650200353 | Fluorescent White        |
|------------|--------------------------|
|            | Cream Translucent Ribbon |

# 2650200354 Fluorescent White White Translucent Ribbon

| 2650200355 | Fluorescent White      |
|------------|------------------------|
|            | Red Translucent Ribbon |

| 2650200453 | Fluorescent Dali White   |
|------------|--------------------------|
|            | Cream Translucent Ribbon |

| 2650200454 | Fluorescent Dali White   |
|------------|--------------------------|
|            | White Translucent Ribbon |

### 2650200455 Fluorescent Dali White Red Translucent Ribbon

Polycarbonate diffuser included

Not Customizable

### Measures



BCN 01 BCN 02