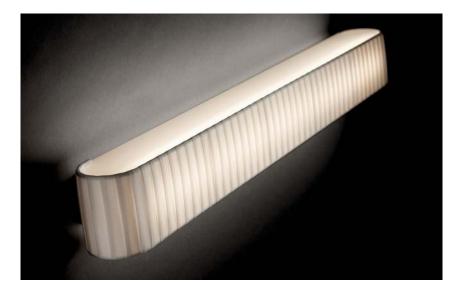

Name: BCN 02

Design: Joana Bover / 2012

Typology: Wall lamp

**Environment: Indoor** 

### Technical description:

BCN is a discreet, but sophisticated sconce fusing LED technology with our hand wrapped ribbon with top and lower diffuser in polycarbonate. BCN creates a contemporary but timeless fixture suited for hallways, vanities or anywhere a low profile sconce may be required. Available in 2 sizes, the larger having also a fluorescent option as well as LED.