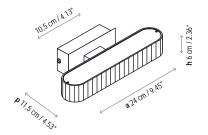

ox 70 x 17 x 24 cm

Vol.: 0,0286 m3

Weight: 2 kg

Certifications:







#### Ref Finishings

| 2650200353 | Fluorescent White        |
|------------|--------------------------|
|            | Cream Translucent Ribbon |

# 2650200354 Fluorescent White White Translucent Ribbon

| 2650200355 | Fluorescent White      |
|------------|------------------------|
|            | Red Translucent Ribbon |

| 2650200453 | Fluorescent Dali White   |
|------------|--------------------------|
|            | Cream Translucent Ribbon |

| 2650200454 | Fluorescent Dali White   |
|------------|--------------------------|
|            | White Translucent Ribbon |

### 2650200455 Fluorescent Dali White Red Translucent Ribbon

Polycarbonate diffuser included

Not Customizable

### Measures



BCN 01 BCN 02