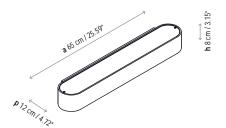

Box 70 x 17 x 24 cm

Vol.: 0,0286 m3

Weight: 2 kg

Certifications:







#### Ref Finishings

| 2650200353 | Fluorescent White        |
|------------|--------------------------|
|            | Cream Translucent Ribbon |

# 2650200354 Fluorescent White White Translucent Ribbon

| 2650200355 | Fluorescent White      |
|------------|------------------------|
|            | Red Translucent Ribbon |

| 2650200453 | Fluorescent Dali White   |
|------------|--------------------------|
|            | Cream Translucent Ribbon |

| 2650200454 | Fluorescent Dali White   |
|------------|--------------------------|
|            | White Translucent Ribbon |

### 2650200455 Fluorescent Dali White Red Translucent Ribbon

Polycarbonate diffuser included

Not Customizable

### Measures



BCN 01 BCN 02