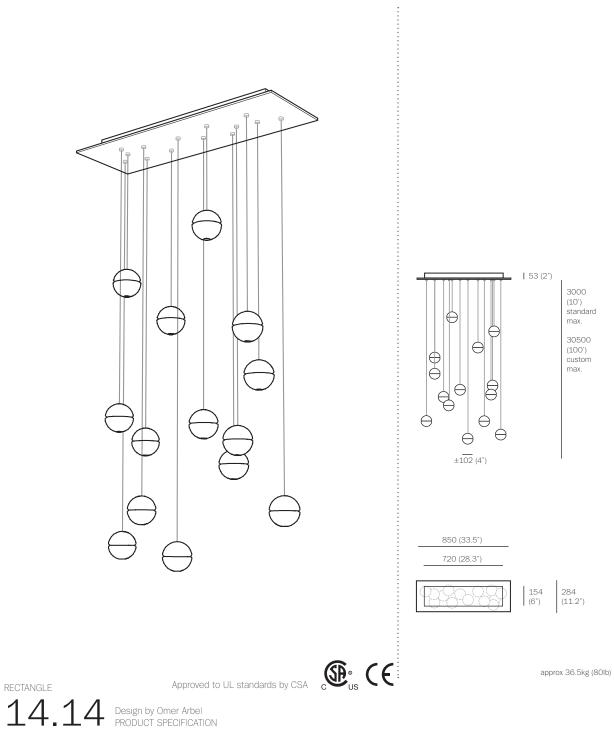

| PENDANTS:      | fourteen                                                                                                             |
|----------------|----------------------------------------------------------------------------------------------------------------------|
| CANOPY:        | white powder-coated rectangular canopy<br>850mm (33.5°) x 284mm (11.2°)                                              |
| LAMPING:       | 10w xenon or 1.5w LED (LED not dimmable)                                                                             |
| ENGTH OF COAX: | determined by client 30500 (100') standard maximum                                                                   |
| INSTALLATION:  | jack connected (pendant lengths set during production)                                                               |
| MATERIALS:     | Cast glass, blown borosilicate glass,<br>braided metal coaxial cable, electrical components<br>brushed nickel canopy |
| WEIGHT:        | approximately 36.5kg (80lb)                                                                                          |
| FRANSFORMERS:  | integral                                                                                                             |

## DESCRIPTION

14.14 is a random configuration of fourteen 14 pendants hung from a rectangular canopy. The drop lengths of the pendants are randomized between a client specified range of heights to variously cluster and scatter. The result is an ambient chandelier or field of light.

The 14 is an articulated, seamed cast glass sphere with a frosted cylindrical void that houses a low voltage lamp. Individual pendants are visually quite subtle, but gain tremendous strength when multiplied and clustered in large groups.