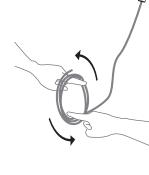

## 1

Very carefully uncoil the braided coaxial cable in a spool like manner. Insert your index fingers into opposite sides of the roll then rotate your fingers around each other to unroll the coaxial cable. Use patience: allow the cable to uncoil completely to avoid kinks. 2