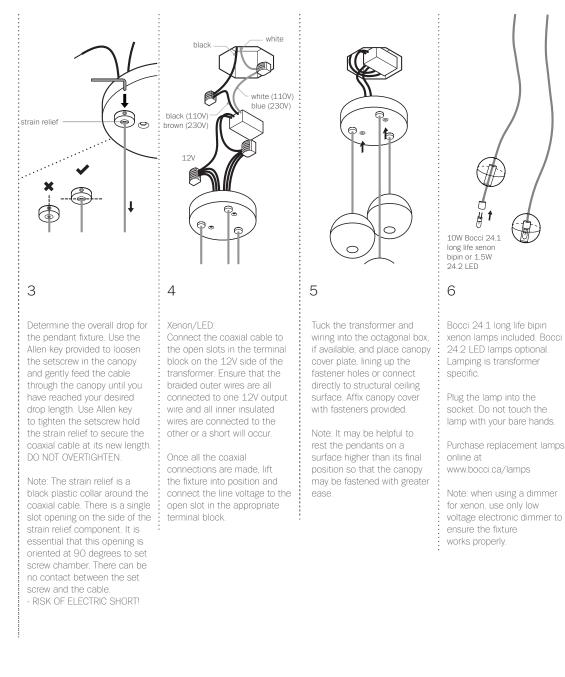

Thread the coaxial cable through the canopy. Throughout installation be mindful not to damage the borosilicate tube inside the pendant.

Clean fingerprints from glass surfaces. Turn fixture on. For additional assistance. please contact Bocci: **BOCC** Vancouver info@bocci.ca www.bocci.ca **BOCCI** Berlin europe@bocci.ca www.bocci.ca Worldwide patents issued and pending. US patent # US D556,361 Made in Vancouver. Canada Approved to UL standards by CSA