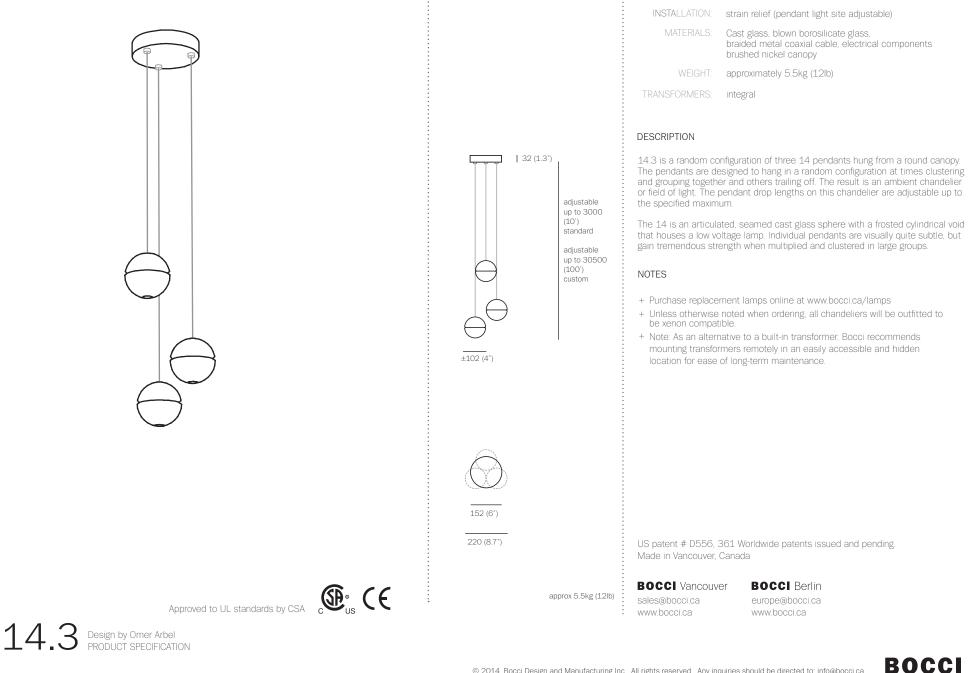

© 2014, Bocci Design and Manufacturing Inc. All rights reserved. Any inquiries should be directed to: info@bocci.ca.

PENDANTS: three

brushed-nickel canopy 152mm (6") in diameter

3000 (10') standard / 30500 (100') maximum

and 32mm (1.3") deep

LAMPING: 10w xenon or 1.5w LED (LED not dimmable)