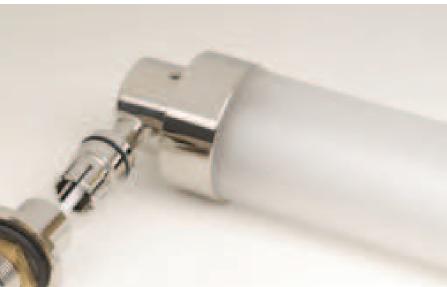

## **Technical information:**

Material: Brass Illuminant: LED 360° Illuminant Lifetime: 50000 H. Luminous colour: warm 3050 Kelvin 220V - 240V Voltage Primarily: Voltage Secondary: DC 24V / 6W Ballast dimensions: 115 x 40 x 30 mm Metal tube: Ø 34 mm