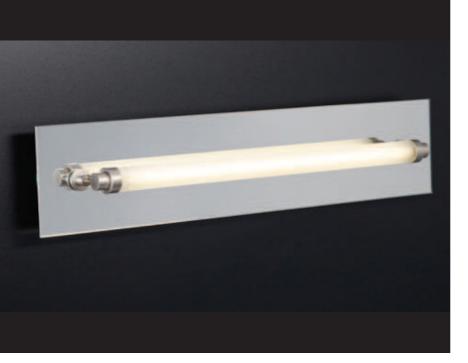

## 06 "Make-up 6" Mirror light

Designer: Horst Lettenmayer

LED 360°

A twin light, mounted on the mirror, this is a first-class, aesthetically pleasing make-up light. This make-up mirror was developed for professional TV make-up artists. The brightness can be adjusted infinitely with a separate dimmer. Scope of delivery: Lamp complete with illuminants, ballast and mounting kit.