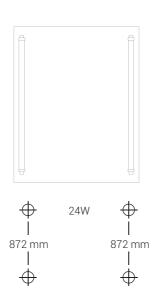

Version Colour Article No. 06M006LD15 600 mm, Brass 15 Watt Chrome 06CO06LD15 Nickel-matt 06X006LD15 06M006LD24 900 mm, Brass 06CO06LD24 24 Watt Chrome Nickel-matt 06X006LD24