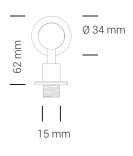

## **Technical information:**

Material: Brass Illuminant: LED 360° Illuminant Lifetime: 50000 H. Luminous colour: warm 3050 Kelvin 220V - 240V Voltage Primarily: Voltage Secondary: DC 24V / 6W Ballast dimensions: 115 x 40 x 30 mm Metal tube: Ø 34 mm