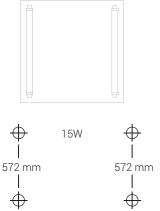

Version Colour Article No. 06M006LD15 600 mm, Brass 15 Watt Chrome 06CO06LD15 Nickel-matt 06X006LD15 06M006LD24 900 mm, Brass 06CO06LD24 24 Watt Chrome Nickel-matt 06X006LD24