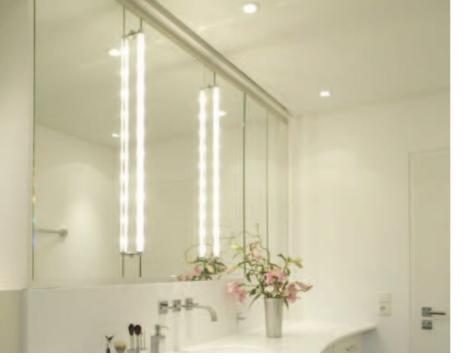

## 06 "Make-up 5" Mirror light

Designer: Horst Lettenmayer

## Fluorescent

A twin light, mounted on the mirror, this is a first-class, aesthetically pleasing make-up light. This light uses patented xenon light bulbs without a transformer. This make-up mirror was developed for professional TV make-up artists. The brightness can be adjusted infinitely with a separate dimmer. Scope of delivery: Lamp complete with illuminants, ballast and mounting kit.