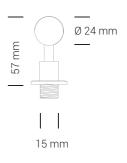

E

Technical information:

Material: Brass
Illuminant: Fluorescent T5
Illuminant Lifetime: 6000 H.
Luminous colour: warm 830
Voltage Primarily: 220V - 240V
Metal tube: rotatable Ø 34 mm
Clamp tube: Ø 8 mm

Axis dimensions: Bore: Ø18 mm