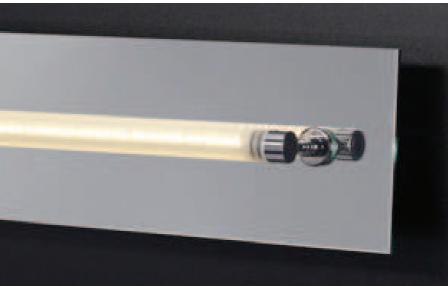

## Fluorescent

A twin light, mounted on the mirror, this is a first-class, aesthetically pleasing make-up light. This light uses patented xenon light bulbs without a transformer. This make-up mirror was developed for professional TV make-up artists. The brightness can be adjusted infinitely with a separate dimmer. Scope of delivery: Lamp complete with illuminants, ballast and mounting kit.

E

Technical information:

Material: Brass
Illuminant: Fluorescent T5
Illuminant Lifetime: 6000 H.
Luminous colour: warm 830
Voltage Primarily: 220V - 240V
Metal tube: rotatable Ø 34 mm
Clamp tube: Ø 8 mm

Ballast dimensions: 115 x 23 x 20 mm

Lamps cannot be coupled.

Version Colour Article No.

600 mm, 14 Brass 06M005LW14 Watt Chrome 06C005LW14 Nickel-matt 06X005LW14

Brass 06M005LW21 900 mm, 21 Chrome 06C005LW21 Watt Nickel-matt 06X005LW21