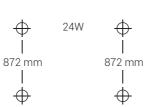

E

Technical information:

Material: Brass
Illuminant: Fluorescent T5
Illuminant Lifetime: 6000 H.
Luminous colour: warm 830
Voltage Primarily: 220V - 240V
Metal tube: rotatable Ø 34 mm
Clamp tube: Ø 8 mm

Ballast dimensions: 115 x 23 x 20 mm

Lamps cannot be coupled.

Version Colour Article No.

600 mm, 14 Brass 06M005LW14 Watt Chrome 06C005LW14 Nickel-matt 06X005LW14

Brass 06M005LW21 900 mm, 21 Chrome 06C005LW21 Watt Nickel-matt 06X005LW21