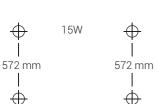

Ballast dimensions: 115 x 23 x 20 mm

Lamps cannot be coupled.

Version Colour Article No.

600 mm, 14 Brass 06M005LW14 Watt Chrome 06C005LW14 Nickel-matt 06X005LW14

Brass 06M005LW21 900 mm, 21 Chrome 06C005LW21 Watt Nickel-matt 06X005LW21

Axis dimensions: Bore: Ø18 mm