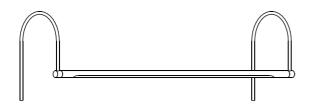

## **Technical information:**

Material: Brass
Illuminant: Incandescent
Illuminant durability: 1.000 H.
Luminous colour: Warm ca. 2.500 K
Voltage: 240V / 50 Hz
Metal tube: rotatable Ø 14 mm
Clamp tube: Ø 6 mm
Lamps can be coupled

| Version                           | Colour                                         | Article No.                                          |       |
|-----------------------------------|------------------------------------------------|------------------------------------------------------|-------|
| 476 mm,<br>50 Watt<br>10x 24V/5W  | Brass<br>Chrome<br>Nickel<br>Nickel-matt       |                                                      |       |
| 900 mm,<br>100 Watt<br>20x 12V/5W | Brass<br>Chrome<br>Nickel<br>Nickel-matt       | 01M005HG10<br>01C005HG10<br>01N005HG10<br>01X005HG10 |       |
|                                   | Bronze<br>Black<br>Gold 24ct<br>Gold-matt 24ct | 01BOHG<br>01SOHG<br>01GOHG<br>01YOHG                 |       |
|                                   | Further clamp types: 12, 20                    |                                                      | + 40, |