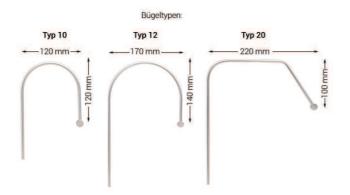

| Version                           | Colour                                         | Article No.                                          |       |
|-----------------------------------|------------------------------------------------|------------------------------------------------------|-------|
| 476 mm,<br>50 Watt<br>10x 24V/5W  | Brass<br>Chrome<br>Nickel<br>Nickel-matt       |                                                      |       |
| 900 mm,<br>100 Watt<br>20x 12V/5W | Brass<br>Chrome<br>Nickel<br>Nickel-matt       | 01M005HG10<br>01C005HG10<br>01N005HG10<br>01X005HG10 |       |
|                                   | Bronze<br>Black<br>Gold 24ct<br>Gold-matt 24ct | 01BOHG<br>01SOHG<br>01GOHG<br>01YOHG                 |       |
|                                   | Further clamp types: 12, 20                    |                                                      | + 40, |