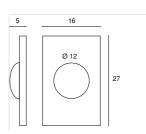

# 1965 / SPHERE Design Atelier Sedap

High strength plaster recessed fitting, equiped with 12V LEDs, especially designed for plasterboard walls (50 mm deep).

Weight 1 Kg Orientation

## FINISHES

Natural plaster finish

AA

### LIGHT SOURCES

| REFERENCE | SOURCES                                                               | FEATURES       |
|-----------|-----------------------------------------------------------------------|----------------|
| 1965      | 8 LEDs high brightness (maxi 1W / LED included)                       | 🐠 IP 20 CE 🖉 💿 |
| 011030036 | Power supply12V AC / DC / 10 W<br>(1 power supply for up to 9 lights) | .LDT           |