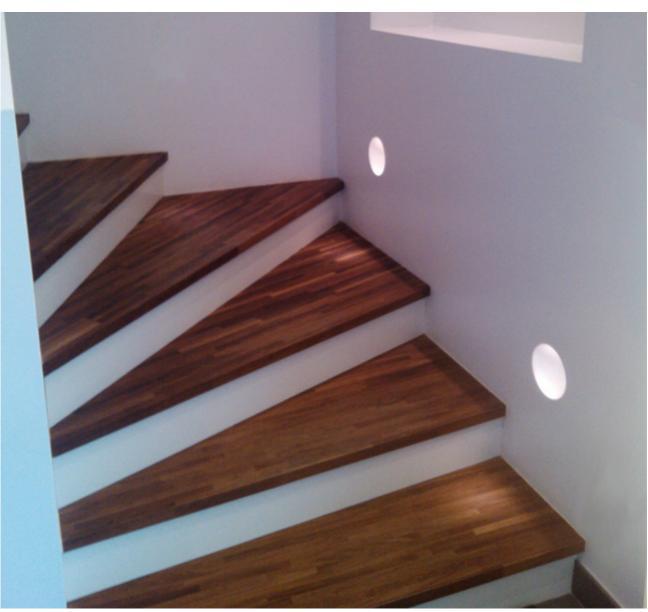

# 1965 / SPHERE Design Atelier Sedap

High strength plaster recessed fitting, equiped with 12V LEDs, especially designed for plasterboard walls (50 mm deep).

Weight 1 Kg Orientation