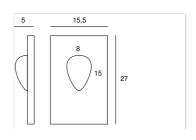

## 1961 / EGG Design Atelier Sedap

High strength plaster recessed fittings, equiped with 12V LEDs, especially designed for plasterboard walls (50 mm deep).

**Weight** 0.8 Kg

€

Orientation