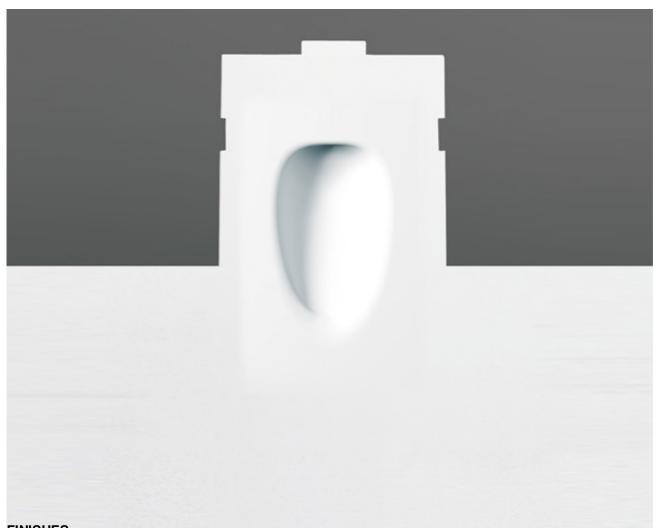

# $atelier\ sedap$ / LIGHTING

## 1961 / EGG Design Atelier Sedap

High strength plaster recessed fittings, equiped with 12V LEDs, especially designed for plasterboard walls (50 mm deep).



**Weight** 0.8 Kg

€

Orientation



## **FINISHES**

Natural plaster finish

AA

### **LIGHT SOURCES**

| REFERENCE | SOURCES                                         | FEATURES  |
|-----------|-------------------------------------------------|-----------|
| 1961      | 8 LEDs high brightness (maxi 1W / LED included) | ♠ IP 20 C |
| 011030036 | Power supply12V AC / DC / 10 W                  | .LDT      |
|           | (1 power supply for up to 9 lights)             | 1001      |

#### ONE LED EQUIPMENT INCLUDED - TO BE CHOSEN AMONG

| REFERENCE | COLOUR                 | EFFICIENCY |
|-----------|------------------------|------------|
| WC2_13    | 8 Cold white 5 500 °K  | 500 Lux    |
| WW2_14    | 8 Warm white 2 800 ° K | 140 Lux    |