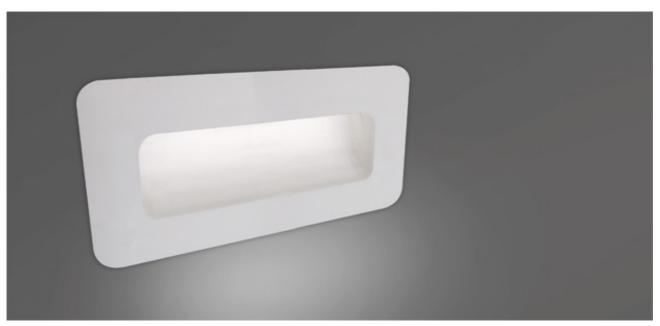

## 3123 / CANAL 4 Design Atelier Sedap

High strength plaster, equiped with 4 high power 350mA LED. For a semi-recessed mounting in plasterboard walls (with acrylic glue - without plaster joint).

Weight 1 Kg Orientation

#### FINISHES

Natural plaster finish

AA