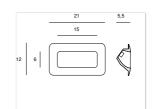

## 3123 / CANAL 4 Design Atelier Sedap

High strength plaster, equiped with 4 high power 350mA LED. For a semi-recessed mounting in plasterboard walls (with acrylic glue - without plaster joint).

Weight 1 Kg Orientation