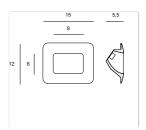

## 3122 / CANAL 3 Design Atelier Sedap

High strength plaster, equiped with 2 high power 350mA LED. For a semi-recessed mounting in plasterboard walls (with acrylic glue - without plaster joint).

Weight 1 Kg