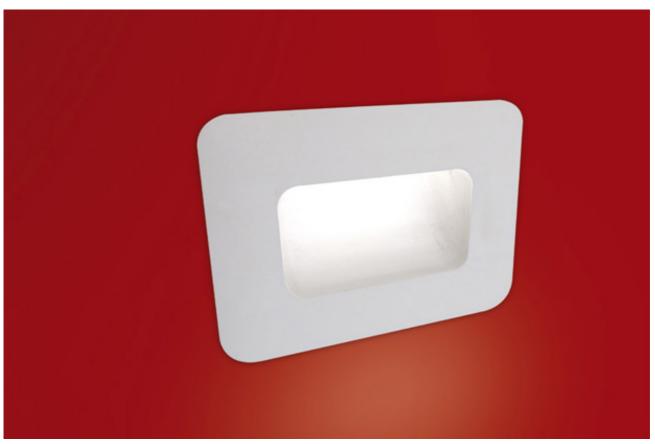

## 3122 / CANAL 3 Design Atelier Sedap

High strength plaster, equiped with 2 high power 350mA LED. For a semi-recessed mounting in plasterboard walls (with acrylic glue - without plaster joint).

Weight 1 Kg