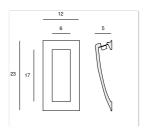

## 3121 / CANAL 2 Design Atelier Sedap

High strength plaster, equiped with 2 high power 350mA LED. For a semi-recessed mounting in plasterboard walls (with acrylic glue - without plaster joint).

Weight
1 Kg

### **FINISHES**

Natural plaster finish

AA