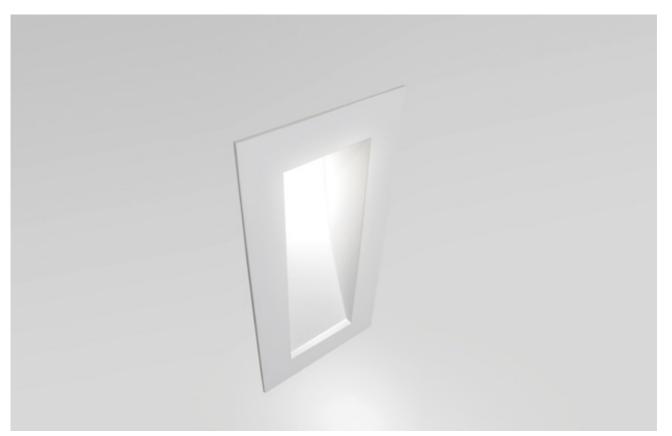

## 3121 / CANAL 2 Design Atelier Sedap

High strength plaster, equiped with 2 high power 350mA LED. For a semi-recessed mounting in plasterboard walls (with acrylic glue - without plaster joint).

Weight
1 Kg

### **FINISHES**

Natural plaster finish

AA