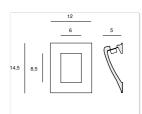

## 3120 / CANAL 1 Design Atelier Sedap

High strength plaster, equiped with 2 high power 350mA LED. For a semi-recessed mounting in plasterboard walls (with acrylic glue - without plaster joint).

Weight 1 Kg Orientation