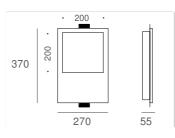

## 1666 / CARRE Design Atelier Sedap

High strength plaster recessed fitting with satin PMMA diffusor (77% transmission).

Equiped with high power LED lighting, especially designed for plasterboard walls (55 mm deep).

Weight 3.5 Kg Orientation

 $\textcircled{\black}{\bullet} \textcircled{\black}{\bullet} \end{array}{\black}{\bullet} \textcircled{\black}{\bullet} \textcircled{\black}{\bullet} \textcircled{\black}{\bullet} \textcircled{\black}{\bullet} \textcircled{\black}{\bullet} \textcircled{\black}{\bullet} \textcircled{\black}{\bullet} \textcircled{\black}{\bullet} \end{array}{\black}{\bullet} \end{array}{\black}{\bullet} \end{array}{\black}{\bullet} \textcircled{\black}{\bullet} \textcircled{\black}{\bullet} \textcircled{\black}{\bullet} \rule{\ack}{\bullet} \end{array}{\black}{\bullet} \rule{\ack}{\bullet} \rule{\ack}$ 