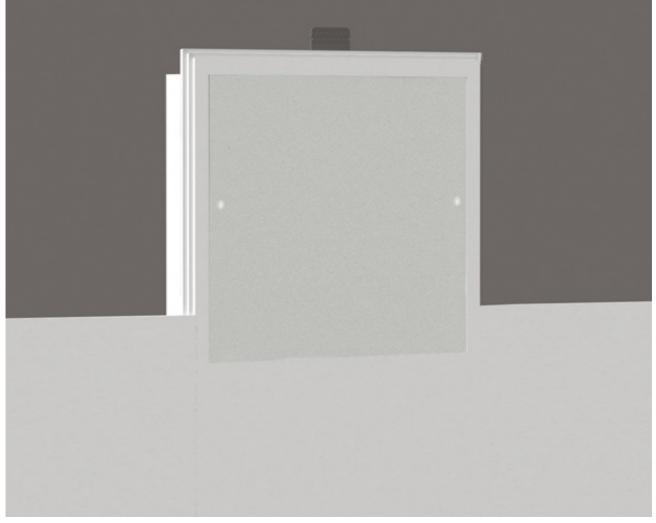

## 1666 / CARRE Design Atelier Sedap

High strength plaster recessed fitting with satin PMMA diffusor (77% transmission).

Equiped with high power LED lighting, especially designed for plasterboard walls (55 mm deep).