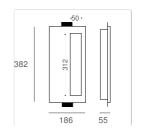

## 1663 / RECTANGLE Design Atelier Sedap

High strength plaster recessed fitting with satin PMMA diffusor (77% transmission).

Equiped with high power LED lighting, especially designed for plasterboard walls (55 mm deep).

Weight 3 Kg Orientation