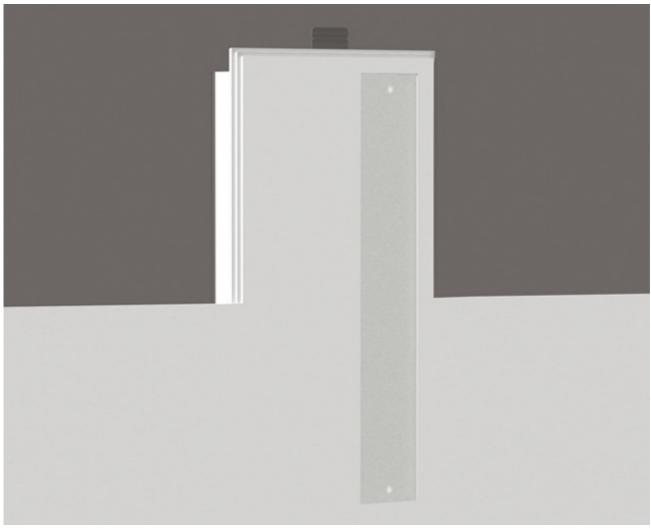

## 1663 / RECTANGLE Design Atelier Sedap

High strength plaster recessed fitting with satin PMMA diffusor (77% transmission).

Equiped with high power LED lighting, especially designed for plasterboard walls (55 mm deep).