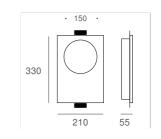

## 1662 / GRAND ROND Design Atelier Sedap

High strength plaster recessed fitting with satin PMMA diffusor (77% transmission).

Equiped with high power LED lighting, especially designed for plasterboard walls (55 mm deep).

Weight
2.3 Kg

Orientation

⊕ ⊕ ⊕ ⊕