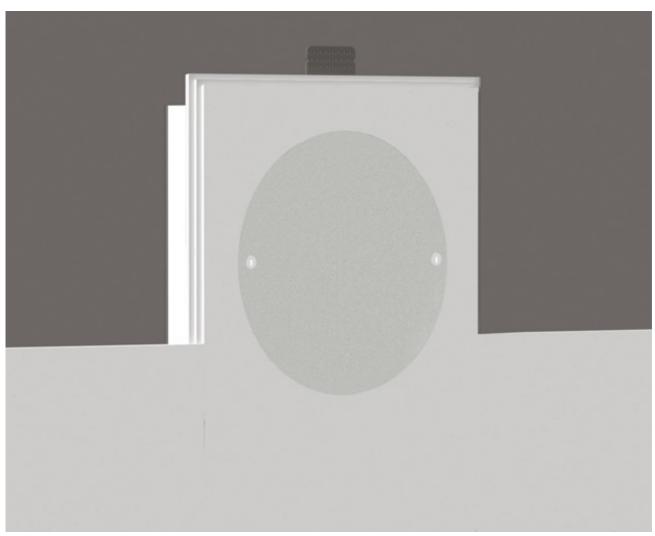

## 1662 / GRAND ROND Design Atelier Sedap

High strength plaster recessed fitting with satin PMMA diffusor (77% transmission).

Equiped with high power LED lighting, especially designed for plasterboard walls (55 mm deep).

## **FINISHES**

Natural plaster finish

AA