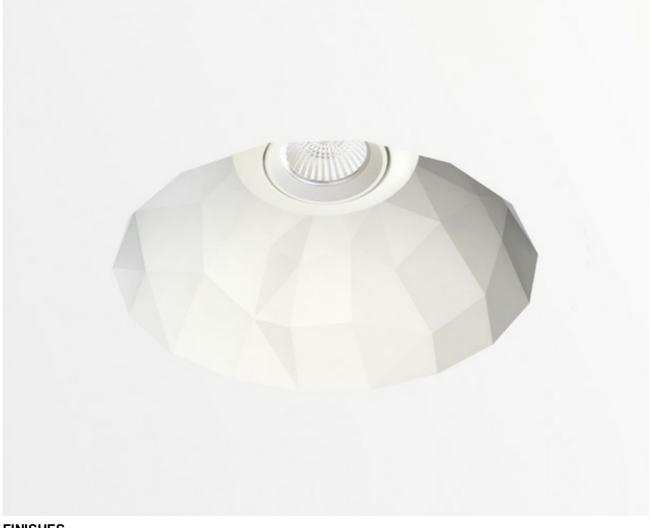

## 3062 / DIAMANT Design Atelier Sedap

High strength plaster recessed fitting, with MR16 or GU10 equipment (LED or dichroic), especially designed for ceilings.

Weight 1.5 Kg Orientation (•)

#### **FINISHES**

Natural plaster finish