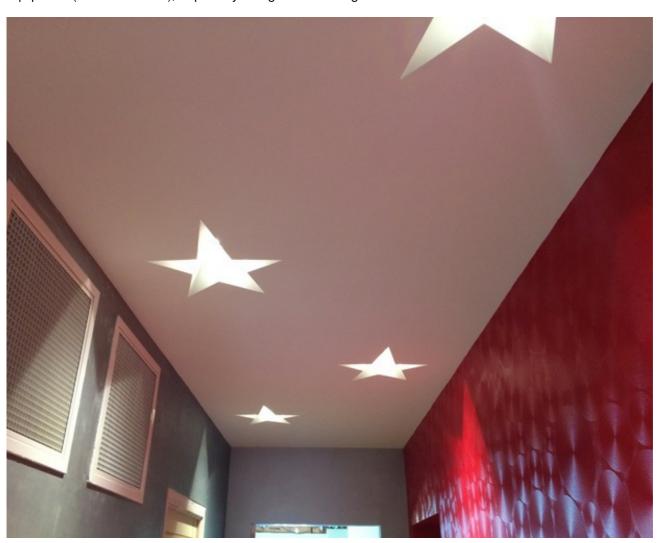

## $atelier\ sedap \ / \ \mathsf{Lighting}$

3061 / STAR Design Atelier Sedap

High strength plaster recessed fitting, with MR16 or GU10 equipment (LED or dichroic), especially designed for ceilings.

**Weight** 1.5 Kg