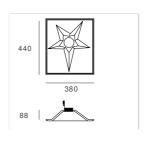

## $atelier\ sedap \ / \ \mathsf{Lighting}$

3061 / STAR Design Atelier Sedap

High strength plaster recessed fitting, with MR16 or GU10 equipment (LED or dichroic), especially designed for ceilings.

**Weight** 1.5 Kg