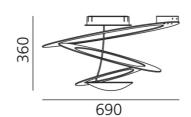

#### TECHNICAL DATA SHEET

**FEATURES** 

Product name:

Pirce Mini Ceiling LED

3000K Gold

Article Code: 1255120A
Colour: Gold
Material: Aluminum
Series: Design

**DIMENSIONS** 

Height: inch 14.2
Diameter: inch 26.4
Glow Wire Test: 650 °

#### DIMENSIONS