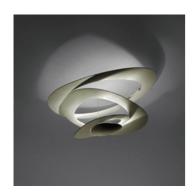

## **DESCRIPTION:**

Ceiling lamp in painted aluminium. Opening out of a slim disk are fluttering spirals, which fall gently downwards, creating magical effects of form and light. Dimmable (SwitchDim)

Lamp included.