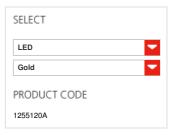

#### TECHNICAL DATA SHEET

**FEATURES** 

Product name:

Pirce Mini Ceiling LED

3000K Gold

Article Code: 1255120A
Colour: Gold
Material: Aluminum
Series: Design

**DIMENSIONS** 

Height: inch 14.2
Diameter: inch 26.4
Glow Wire Test: 650 °