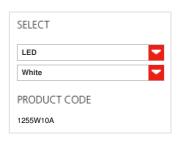

#### TECHNICAL DATA SHEET

**FEATURES** 

Product name: Pirce Mini Ceiling LED

White 2700K
Article Code: 1255W10A
Colour: White
Material: Aluminum
Series: Design

**DIMENSIONS** 

Height:inch 14.2Diameter:inch 26.4Glow Wire Test:650 °