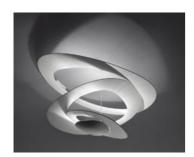

# Pirce Mini Ceiling LED White 2700K

### DESCRIPTION:

Ceiling lamp in painted aluminium. Opening out of a slim disk are fluttering spirals, which fall gently downwards, creating magical effects of form and light.

Lamp included.

Light emission