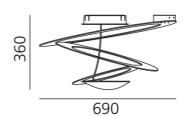

#### TECHNICAL DATA SHEET

**FEATURES** 

Product name: Pirce Mini Ceiling LED

White 2700K
Article Code: 1255W10A
Colour: White
Material: Aluminum
Series: Design

**DIMENSIONS** 

Height:inch 14.2Diameter:inch 26.4Glow Wire Test:650 °