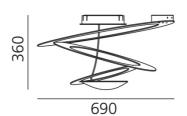

#### TECHNICAL DATA SHEET

FEATURES

Product name: Pirce Mini Ceiling - White Article Code: 1247010A

Article Code: 1247010A
Colour: White
Material: Aluminum
Series: Design

DIMENSIONS

 Height:
 inch 14.2

 Diameter:
 inch 27.2