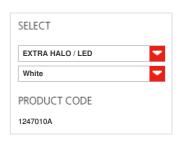

#### TECHNICAL DATA SHEET

FEATURES

Product name: Pirce Mini Ceiling - White Article Code: 1247010A

Article Code: 1247010A
Colour: White
Material: Aluminum
Series: Design

DIMENSIONS

 Height:
 inch 14.2

 Diameter:
 inch 27.2