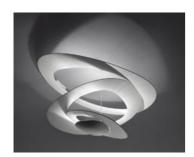

# Pirce Mini Ceiling - White

## **DESCRIPTION:**

Ceiling lamp in painted aluminium. Opening out of a slim disk are fluttering spirals, which fall gently downwards, creating magical effects of form and light.

DIMENSIONS

COLOUR

Light emission