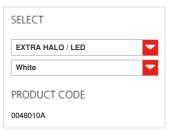

#### TECHNICAL DATA SHEET

**FEATURES** Product name: Fato 0048010A Article Code: Colour: White Material: steel

Series: Design, Modern Classic

Environment: Indoor

Area contract: Private Residence

**OPTICS** 

# COLOUR

### ALTERNATIVE LAMPS

LED

Category: LED Watt: 4W Luminous Flux (Im): 370lm Socket: E14 Class: