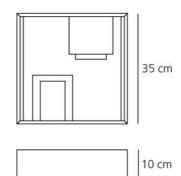

Gio Ponti 1969

#### **MATERIALS:**

steel

#### **DESCRIPTION:**

A table or wall lamp, with geometrical metal screens creating light and dark, screened and clear, all enclosed in a square frame: it is both a light object and a lamp. A lighting sculpture with a strong styling connotation to the '60s. Structure in white enamelled, folded and welded plate. Ability to mount LED light source E14 (LED light source not included).



#### Light emission











#### TECHNICAL DATA SHEET

**FEATURES** Product name: Fato 0048010A Article Code: Colour: White Material: steel

Series: Design, Modern Classic

Environment: Indoor

Area contract: Private Residence

**OPTICS** 

Emission: Indirect

DIMENSIONS

Length: inch 13.8 Width: inch 13.8 Height: inch 3.9 N/D ° Glow Wire Test:

### DIMENSIONS



35 cm

# COLOUR



#### LAMPS NOT INCLUDED

HALO Category: Number: 2 D45 Lbs: Watt: 30W Socket: E14 Luminous Flux (Im): 405lm

### ALTERNATIVE LAMPS

LED

Category: LED Watt: 4W Luminous Flux (Im): 370lm Socket: E14 Class:

#### LUMINAIR

Watt: 56W Voltage: 220V-240V Luminous Flux (Im): 730lm CCT: 2800K