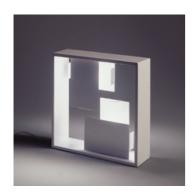

## **Fato**

#### **DESCRIPTION:**

A table or wall lamp, with geometrical metal screens creating light and dark, screened and clear, all enclosed in a square frame: it is both a light object and a lamp. A lighting sculpture with a strong styling connotation to the '60s. Structure in white enamelled, folded and welded plate. Ability to mount LED light source E14 (LED light source not included).