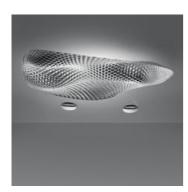

# **Cosmic Angel Ceiling**

### **DESCRIPTION:**

"My concept way to freeze a moment that seemed to be created by air rolling over a thin sheet, achieving a very natural flow and rhythm in the lightweight sculptural skin. Ultimately it appears to be suspended in anti gravity on a cushion of air....like the cosmos in the complex forms and geometries that seem to defy explanation and create a sense of infinity.' Materials: body lamp - reflector made of thermoplastic material; die-cast aluminium lighting units; upper diffuser in opal methacrylate.