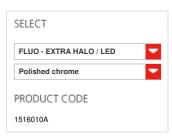

## **FEATURES**

Product name: Cosmic Angel Ceiling Article Code: 1516010A Colour: Polished chrome Material: ABS, aluminium

Design, Hydro Series:

Environment: Indoor

**OPTICS** 

Emission: Indirect

**DIMENSIONS** 

## LAMPS INCLUDED

FLUO Category: Number:

Lbs: TC-LEL(G11) Watt: 55W Socket: 2G11 FSDH Type: Colour Rendering: 3000K Colour temperature (K): 12000h Duration (h):

## COLOUR