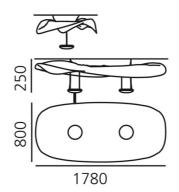

a very natural flow and rhythm in the lightweight sculptural skin. Ultimately it appears to be suspended in anti gravity on a cushion of air....like the cosmos in the complex forms and geometries that seem to defy explanation and create a sense of infinity.' Materials: body lamp - reflector made of thermoplastic material; die-cast aluminium lighting units; upper diffuser in opal methacrylate.



### Light emission







#### Dimmable

### TECHNICAL DATA SHEET

## **FEATURES**

Product name: Cosmic Angel Ceiling Article Code: 1516010A Colour: Polished chrome Material: ABS, aluminium

Design, Hydro Series:

Environment: Indoor

**OPTICS** 

Emission: Indirect

**DIMENSIONS** 

Length: inch 70.1 Width: inch 31.5 inch 25.2 Height: Impact Resistance: N/D N/D ° Glow Wire Test:

## DIMENSIONS



## LAMPS INCLUDED

FLUO Category: Number:

Lbs: TC-LEL(G11) Watt: 55W Socket: 2G11 FSDH Type: Colour Rendering: 3000K Colour temperature (K): 12000h Duration (h):

## COLOUR



### LAMPS NOT INCLUDED

Category: HALO Number: Lbs: Qt-de12 Watt: 400W Socket: R7s Type: Hdg Luminous Flux (Im): 9000lm Colour Rendering: 2950K

## ALTERNATIVE LAMPS

Colour temperature (K):

LED

Category: LED Watt: 11W Socket: R7s Class: A Α

## LUMINAIR

 LUMINAIH

 Watt:
 800W + 110W

 Voltage:
 220V-240V

 Luminous Flux (Im):
 18000+9600Im

 CCT:
 2950+3000K