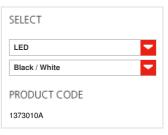

#### **FEATURES**

Product name: Cadmo Wall LED

Black/White
Article Code: 1373010A
Colour: Black / White
Material: ABS
Series: Design
Environment: Indoor

Area contract: Hospitality Hotel, Private

Residence