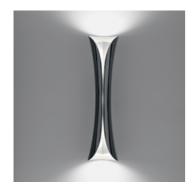

# Cadmo Wall LED Black/White

# **DESCRIPTION:**

Wall lamp, extending the range of Cadmo series.

# **OPTICS**

Emission: Indirect And

Diffused