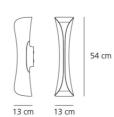

# DIMENSIONS

Length:inch 5.1Width:inch 5.1Height:inch 21.3Impact Resistance:N/DGlow Wire Test:650 °

#### DIMENSIONS